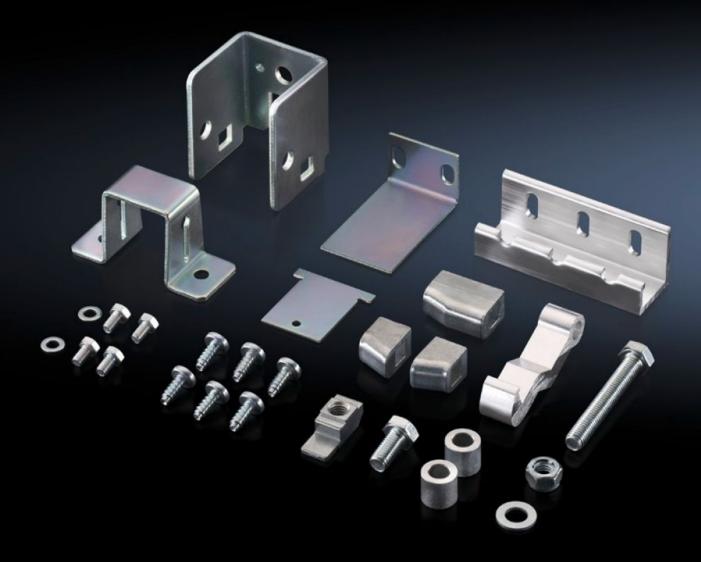

## TS 4911.100 - Adjacent door latch

Adjacent cubicle latch mechanism for installation in adjacent enclosure.

## Features

| Model No.             | TS 4911.100                                                                                                                                                                                    |
|-----------------------|------------------------------------------------------------------------------------------------------------------------------------------------------------------------------------------------|
| Design                | for two-door enclosures                                                                                                                                                                        |
| Product description   | In conjunction with the isolator door cover, the requirements of UL 508 A are also met for bayed enclosure suites. Depending on the baying combination, different components will be required. |
| Installation options  | Installation in adjacent enclosure                                                                                                                                                             |
| Packs of              | 1 pc(s).                                                                                                                                                                                       |
| Net weight            | 0.8                                                                                                                                                                                            |
| Gross weight          | 0.835                                                                                                                                                                                          |
| Customs tariff number | 83015000                                                                                                                                                                                       |
| EAN                   | 4028177624924                                                                                                                                                                                  |
| ETIM 9                | EC000327                                                                                                                                                                                       |
| ETIM 8                | EC000327                                                                                                                                                                                       |
| ECLASS 8.0            | 27409217                                                                                                                                                                                       |
|                       |                                                                                                                                                                                                |