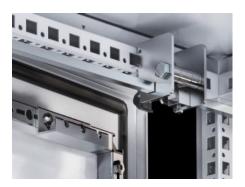

## TS 4911.100 - Adjacent door latch

Adjacent cubicle latch mechanism for installation in adjacent enclosure.

## Features

| Model No.             | TS 4911.100                                                                                                                                                                                    |
|-----------------------|------------------------------------------------------------------------------------------------------------------------------------------------------------------------------------------------|
| Design                | for two-door enclosures                                                                                                                                                                        |
| Product description   | In conjunction with the isolator door cover, the requirements of UL 508 A are also met for bayed enclosure suites. Depending on the baying combination, different components will be required. |
| Installation options  | Installation in adjacent enclosure                                                                                                                                                             |
| Packs of              | 1 pc(s).                                                                                                                                                                                       |
| Net weight            | 0.8                                                                                                                                                                                            |
| Gross weight          | 0.835                                                                                                                                                                                          |
| Customs tariff number | 83015000                                                                                                                                                                                       |
| EAN                   | 4028177624924                                                                                                                                                                                  |
| ETIM 9                | EC000327                                                                                                                                                                                       |
| ETIM 8                | EC000327                                                                                                                                                                                       |
| ECLASS 8.0            | 27409217                                                                                                                                                                                       |
|                       |                                                                                                                                                                                                |