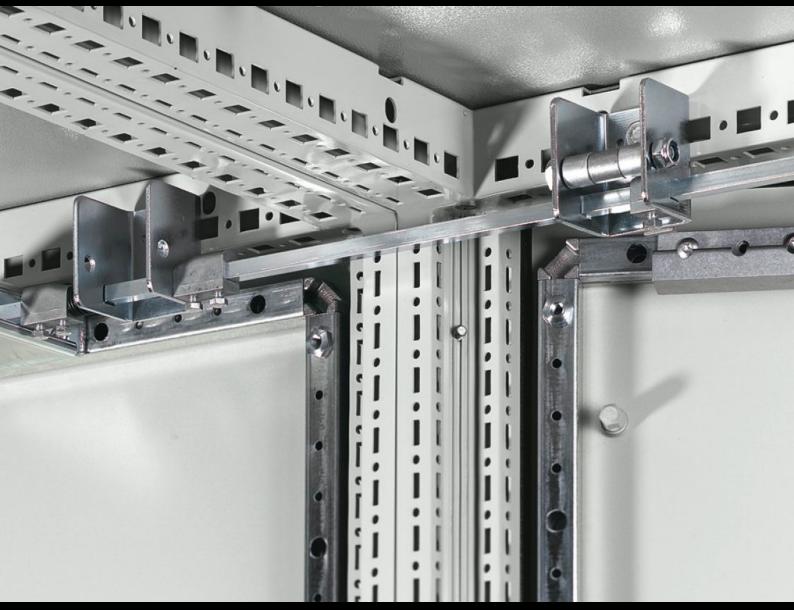

# VX 4916.000 - Interconnecting rods

Interconnecting rods to extend locking from the main enclosure to the adjacent enclosures of a bayed suite.

#### **Features**

| Model No.             | VX 4916.000                                                                                                                                                                                        |
|-----------------------|----------------------------------------------------------------------------------------------------------------------------------------------------------------------------------------------------|
| Product description   | In conjunction with the isolator door cover, the requirements of UL 508 A are also met for bayed enclosure suites. Depending on the baying combination, different components will be required.     |
| Installation options  | To extend locking from the main enclosure to the adjacent enclosures of a bayed suite. An interconnecting rod corresponding to the width of the enclosure is required for each adjacent enclosure. |
| To fit                | Enclosure type: VX<br>TS<br>Width: = 600 mm                                                                                                                                                        |
| To fit                | Enclosure type: VX: = 600 mm<br>Enclosure type: TS                                                                                                                                                 |
| Packs of              | 10 pc(s).                                                                                                                                                                                          |
| Net weight            | 2.8                                                                                                                                                                                                |
| Gross weight          | 2.98                                                                                                                                                                                               |
| Customs tariff number | 83015000                                                                                                                                                                                           |
| EAN                   | 4028177113985                                                                                                                                                                                      |
| ETIM 9                | EC000327                                                                                                                                                                                           |
| ETIM 8                | EC000327                                                                                                                                                                                           |
|                       |                                                                                                                                                                                                    |