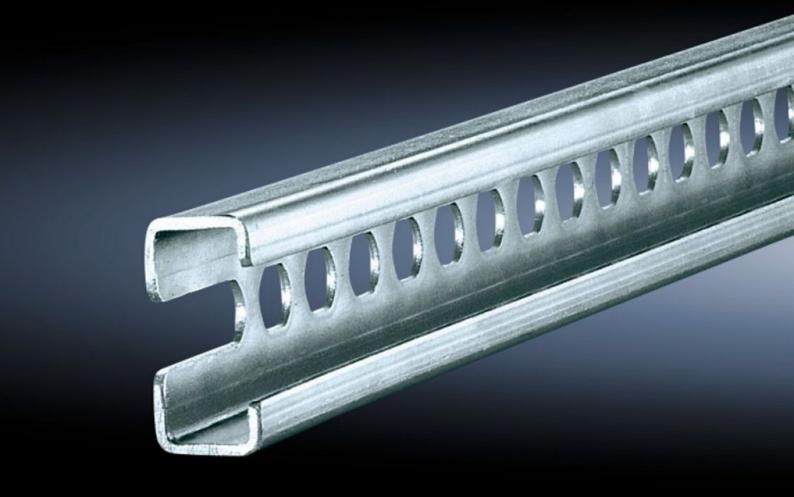

# SZ 4947.000 - C rails 30/15 to EN 60 715 for VX, TS, VX SE

For direct external mounting on the horizontal enclosure section or vertical enclosure section with additional assembly components.

#### **Features**

| SZ 4947.000                                                                                                                                                                                                                                                                                                                                                                                                                                                                                                                                                           |
|-----------------------------------------------------------------------------------------------------------------------------------------------------------------------------------------------------------------------------------------------------------------------------------------------------------------------------------------------------------------------------------------------------------------------------------------------------------------------------------------------------------------------------------------------------------------------|
| Sheet steel                                                                                                                                                                                                                                                                                                                                                                                                                                                                                                                                                           |
| Zinc-plated                                                                                                                                                                                                                                                                                                                                                                                                                                                                                                                                                           |
| 1,155 mm                                                                                                                                                                                                                                                                                                                                                                                                                                                                                                                                                              |
| On the inner mounting level of the VX enclosure section On the vertical TS, VX SE enclosure section via snap-on nuts TS 8800.808 or adaptor rails for VX compatibility On the horizontal VX SE enclosure section in the width, top and bottom On the horizontal VX SE enclosure section in the depth at the bottom (without mounting plate) and at the top via snap-on nuts 8800.808. On the horizontal TS enclosure section In the width or depth of the 3-part AX. Depending on the installation situation, the bar will need to be shortened to the required size. |
| In base/plinth width 1200 mm on the base/plinth trim panels, in conjunction with holder/spacer                                                                                                                                                                                                                                                                                                                                                                                                                                                                        |
| In base/plinth width 1200 mm, in conjunction with metal multi-tooth screws                                                                                                                                                                                                                                                                                                                                                                                                                                                                                            |
|                                                                                                                                                                                                                                                                                                                                                                                                                                                                                                                                                                       |