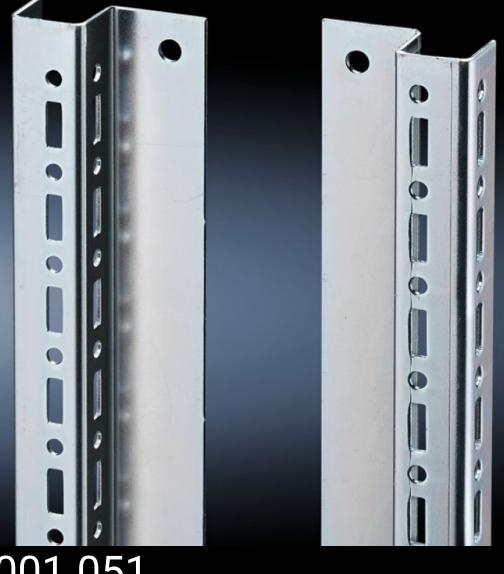

## SZ 5001.051 - Rail for interior installation for TP, compact enclosures HD

For mounting on the existing threaded bolts. With system punchings on three sides.

## Features

| Model No.             | SZ 5001.051                                                                                                                                                         |
|-----------------------|---------------------------------------------------------------------------------------------------------------------------------------------------------------------|
| Product description   | For mounting on the existing threaded bolts. With system punchings on three sides.                                                                                  |
| Material              | Sheet steel                                                                                                                                                         |
| Surface finish        | Zinc-plated                                                                                                                                                         |
| Supply includes       | Assembly parts                                                                                                                                                      |
| Length                | 710 mm                                                                                                                                                              |
| Installation options  | Please note the different installation options in the TP enclosure system and the HD compact enclosure. These can be found in the respective assembly instructions. |
| To fit                | Enclosure type: HD compact enclosure<br>TP                                                                                                                          |
| Packs of              | 4 pc(s).                                                                                                                                                            |
| Net weight            | 2.108                                                                                                                                                               |
| Gross weight          | 2.34                                                                                                                                                                |
| Customs tariff number | 73269098                                                                                                                                                            |
| EAN                   | 4028177479593                                                                                                                                                       |
| ETIM 9                | EC002620                                                                                                                                                            |
| ETIM 8                | EC002620                                                                                                                                                            |
| ECLASS 8.0            | 27189261                                                                                                                                                            |
|                       |                                                                                                                                                                     |