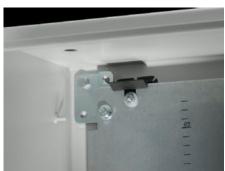

# CM 5001.075 - Mounting plate attachment for one-piece consoles TP, pedestals, for high dynamic loads

To reduce mounting plate vibrations.

#### **Features**

| Model No.                     | CM 5001.075                                                                                                                                                                                                                                                                                |
|-------------------------------|--------------------------------------------------------------------------------------------------------------------------------------------------------------------------------------------------------------------------------------------------------------------------------------------|
| Product description           | To reduce mounting plate vibrations.                                                                                                                                                                                                                                                       |
| Applications                  | When transporting with heavy installed equipment In dynamic applications, to create a direct link with the wall/ supporting structure (e.g. with movable enclosures on cranes etc.)                                                                                                        |
| Material                      | Sheet steel                                                                                                                                                                                                                                                                                |
| Surface finish                | Zinc-plated                                                                                                                                                                                                                                                                                |
| Supply includes               | Assembly parts                                                                                                                                                                                                                                                                             |
| Installation options          | Simply pre-assemble at the existing holes in the mounting plate Wall mounting from the inside: Direct using a bracket and wall / support mounted enclosure.  Wall mounting from the outside: Screws for wall mounting brackets can easily be screwed into the plate nuts from the outside. |
| Note                          | Tested as per DIN EN 60 721 severity 3M4, with a weight of 150 kg evenly distributed over the mounting plate                                                                                                                                                                               |
| Packs of                      | 1 pc(s).                                                                                                                                                                                                                                                                                   |
| Net weight                    | 0.45                                                                                                                                                                                                                                                                                       |
| Gross weight                  | 0.456                                                                                                                                                                                                                                                                                      |
| PCF per pack (cradle-to-gate) | 1.8 kg CO2 eq (Cat B)                                                                                                                                                                                                                                                                      |