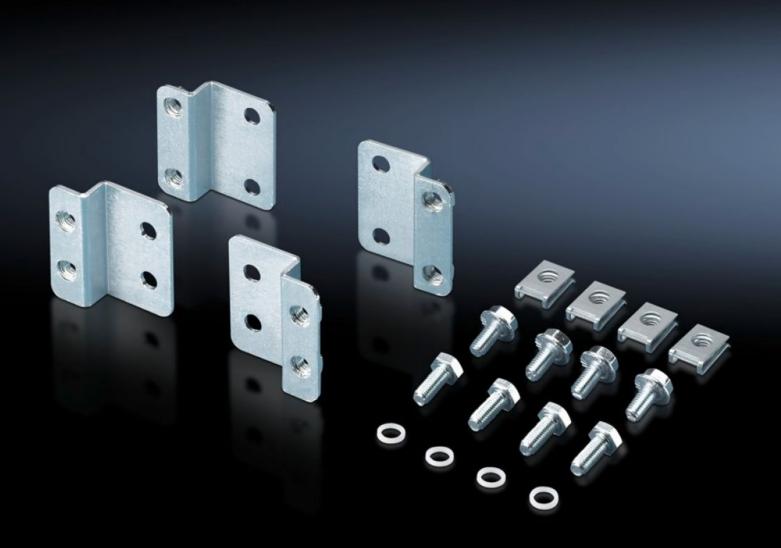

# CM 5001.075 - Mounting plate attachment for one-piece consoles TP, pedestals, for high dynamic loads

To reduce mounting plate vibrations.

#### **Features**

| Model No.                     | CM 5001.075                                                                                                                                                                                                                                                                                |
|-------------------------------|--------------------------------------------------------------------------------------------------------------------------------------------------------------------------------------------------------------------------------------------------------------------------------------------|
| Product description           | To reduce mounting plate vibrations.                                                                                                                                                                                                                                                       |
| Applications                  | When transporting with heavy installed equipment In dynamic applications, to create a direct link with the wall/ supporting structure (e.g. with movable enclosures on cranes etc.)                                                                                                        |
| Material                      | Sheet steel                                                                                                                                                                                                                                                                                |
| Surface finish                | Zinc-plated                                                                                                                                                                                                                                                                                |
| Supply includes               | Assembly parts                                                                                                                                                                                                                                                                             |
| Installation options          | Simply pre-assemble at the existing holes in the mounting plate Wall mounting from the inside: Direct using a bracket and wall / support mounted enclosure.  Wall mounting from the outside: Screws for wall mounting brackets can easily be screwed into the plate nuts from the outside. |
| Note                          | Tested as per DIN EN 60 721 severity 3M4, with a weight of 150 kg evenly distributed over the mounting plate                                                                                                                                                                               |
| Packs of                      | 1 pc(s).                                                                                                                                                                                                                                                                                   |
| Net weight                    | 0.45                                                                                                                                                                                                                                                                                       |
| Gross weight                  | 0.456                                                                                                                                                                                                                                                                                      |
| PCF per pack (cradle-to-gate) | 1.8 kg CO2 eq (Cat B)                                                                                                                                                                                                                                                                      |