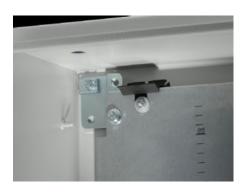

# CM 5001.075 - Mounting plate attachment for one-piece consoles TP, pedestals, for high dynamic loads

To reduce mounting plate vibrations.

#### **Features**

| Model No.                     | CM 5001.075                                                                                                                                                                                                                                                                                |
|-------------------------------|--------------------------------------------------------------------------------------------------------------------------------------------------------------------------------------------------------------------------------------------------------------------------------------------|
| Product description           | To reduce mounting plate vibrations.                                                                                                                                                                                                                                                       |
| Applications                  | When transporting with heavy installed equipment In dynamic applications, to create a direct link with the wall/ supporting structure (e.g. with movable enclosures on cranes etc.)                                                                                                        |
| Material                      | Sheet steel                                                                                                                                                                                                                                                                                |
| Surface finish                | Zinc-plated                                                                                                                                                                                                                                                                                |
| Supply includes               | Assembly parts                                                                                                                                                                                                                                                                             |
| Installation options          | Simply pre-assemble at the existing holes in the mounting plate Wall mounting from the inside: Direct using a bracket and wall / support mounted enclosure.  Wall mounting from the outside: Screws for wall mounting brackets can easily be screwed into the plate nuts from the outside. |
| Note                          | Tested as per DIN EN 60 721 severity 3M4, with a weight of 150 kg evenly distributed over the mounting plate                                                                                                                                                                               |
| Packs of                      | 1 pc(s).                                                                                                                                                                                                                                                                                   |
| Net weight                    | 0.45                                                                                                                                                                                                                                                                                       |
| Gross weight                  | 0.456                                                                                                                                                                                                                                                                                      |
| PCF per pack (cradle-to-gate) | 1.8 kg CO2 eq (Cat B)                                                                                                                                                                                                                                                                      |