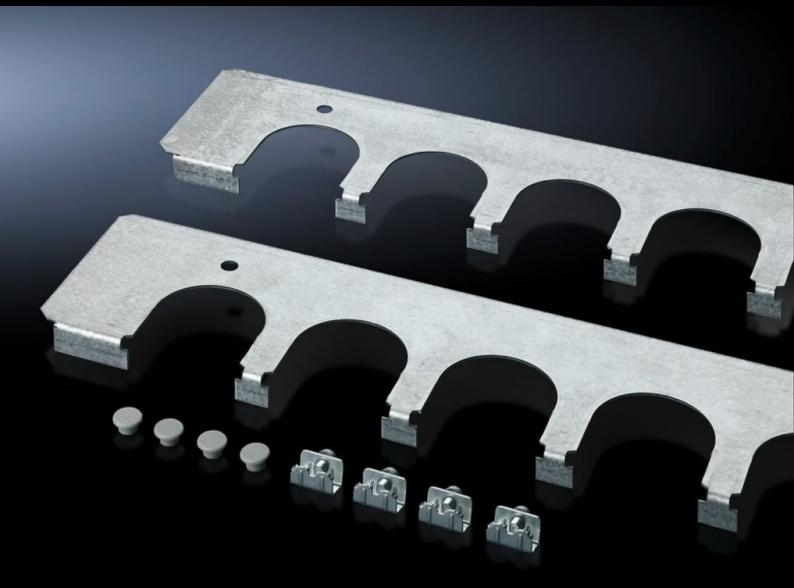

## SZ 5001.229 - Cable entry plates for installation in TP TopConsole system

Secure cable routing in conjunction with cable entry grommets, connector grommets. Fitted instead of standard gland plates.

## **Features**

| Model No.             | SZ 5001.229                                                                                                                 |
|-----------------------|-----------------------------------------------------------------------------------------------------------------------------|
| Product description   | Secure cable routing in conjunction with cable entry grommets, connector grommets. Fitted instead of standard gland plates. |
| Material              | Sheet steel                                                                                                                 |
| Surface finish        | Zinc-plated                                                                                                                 |
| Supply includes       | Assembly parts                                                                                                              |
| To fit                | Enclosure type: TP: = 1,200 mm                                                                                              |
| Packs of              | 1 pc(s).                                                                                                                    |
| Net weight            | 0.56                                                                                                                        |
| Gross weight          | 0.66                                                                                                                        |
| Customs tariff number | 73269098                                                                                                                    |
| EAN                   | 4028177523333                                                                                                               |
| ETIM 9                | EC002620                                                                                                                    |
| ETIM 8                | EC002620                                                                                                                    |
| ECLASS 8.0            | 27189261                                                                                                                    |