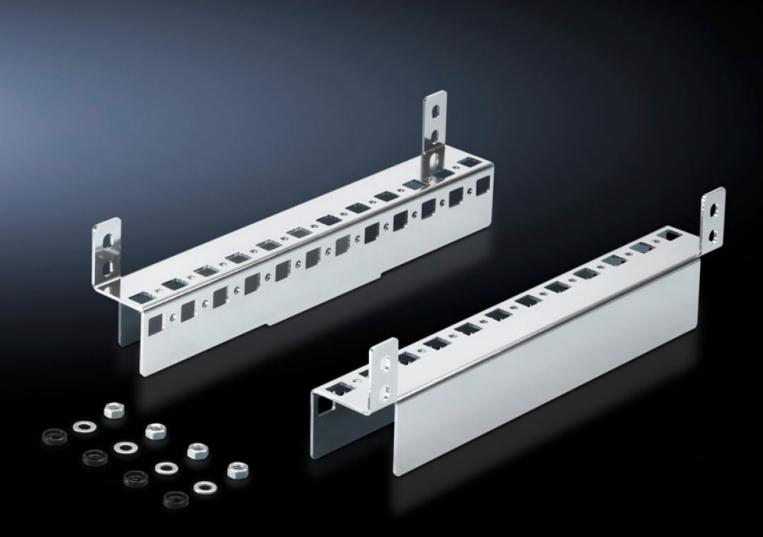

## CM 5001.371 - Base configuration rail for TP

For mounting in the enclosure depth, on the existing threaded bolts, no machining required. System punchings on 2 sides. Creates additional installation options.

## Features

| Model No.             | CM 5001.371                                                                                                                                                             |
|-----------------------|-------------------------------------------------------------------------------------------------------------------------------------------------------------------------|
| Product description   | For mounting in the enclosure depth, on the existing threaded bolts,<br>no machining required. System punchings on 2 sides. Creates<br>additional installation options. |
| Material              | Sheet steel                                                                                                                                                             |
| Surface finish        | Zinc-plated                                                                                                                                                             |
| Supply includes       | Assembly parts                                                                                                                                                          |
| To fit                | Enclosure type: TP<br>Depth: = 300 mm                                                                                                                                   |
| Packs of              | 2 pc(s).                                                                                                                                                                |
| Net weight            | 0.6                                                                                                                                                                     |
| Gross weight          | 0.687                                                                                                                                                                   |
| Customs tariff number | 73269098                                                                                                                                                                |
| EAN                   | 4028177620605                                                                                                                                                           |
| ETIM 9                | EC002625                                                                                                                                                                |
| ETIM 8                | EC002625                                                                                                                                                                |
| ECLASS 8.0            | 27189234                                                                                                                                                                |