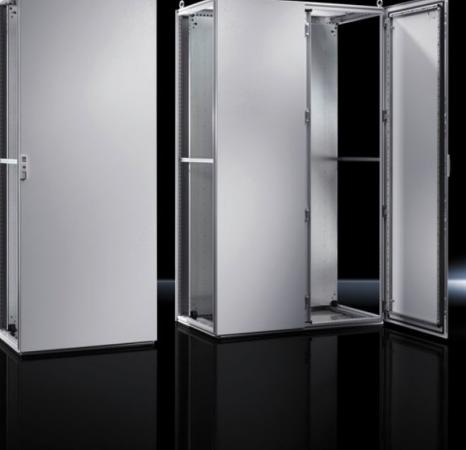

## TS 5050.108 - Roof plates for TS

## Features

| Model No.       | TS 5050.108                      |
|-----------------|----------------------------------|
| Surface finish  | Powder-coated                    |
| Colour          | RAL 7035                         |
| Supply includes | Roof plate                       |
| Dimensions      | Width: 1,200 mm<br>Depth: 400 mm |
| Packs of        | 1 pc(s).                         |
| Net weight      | 2.4                              |
| Gross weight    | 2.5                              |
| EAN             | 4028177649989                    |
| ETIM 9          | EC000744                         |
| ETIM 8          | EC000744                         |
| ECLASS 8.0      | 27182405                         |
|                 |                                  |