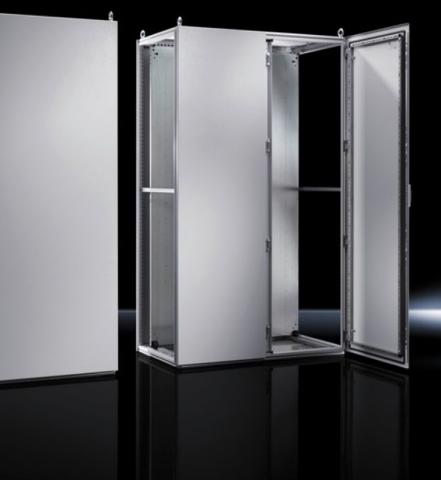

Faster – better – everywhere.





## TS 5050.127 Rear panel

State: 22/07/2025 (Source: rittal.com/au-en)

POWER DISTRIBUTION

CLIMATE CONTROL

IT INFRASTRUCTURE SOFTWARE & SERVICES



FRIEDHELM LOH GROUP

ENCLOSURES

## TS 5050.127 - Rear panel for VX SE, TS



## Features

| Model No.       | TS 5050.127                        |
|-----------------|------------------------------------|
| Surface finish  | Powder-coated                      |
| Colour          | RAL 7035                           |
| Supply includes | Rear panel<br>Assembly parts (set) |
| Dimensions      | Width: 600 mm<br>Height: 2,000 mm  |
| Packs of        | 1 pc(s).                           |
| Net weight      | 14.5                               |
| Gross weight    | 29.5                               |
| EAN             | 4028177650176