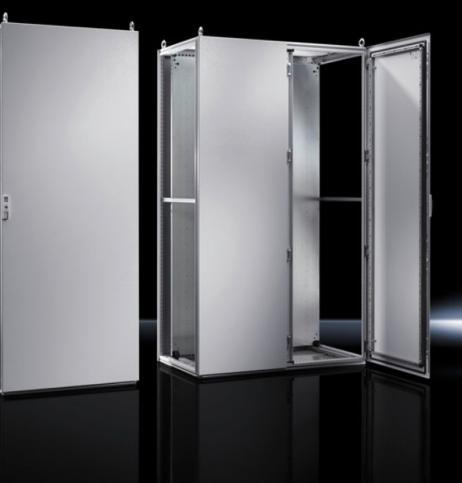

## TS 5050.128 - Rear panel for VX SE, TS

## Features

| Model No.       | TS 5050.128                        |
|-----------------|------------------------------------|
| Surface finish  | Powder-coated                      |
| Colour          | RAL 7035                           |
| Supply includes | Rear panel<br>Assembly parts (set) |
| Dimensions      | Width: 600 mm<br>Height: 2,200 mm  |
| Packs of        | 1 pc(s).                           |
| Net weight      | 17                                 |
| Gross weight    | 31                                 |
| EAN             | 4028177650183                      |
| ETIM 9          | EC002524                           |
| ETIM 8          | EC002524                           |
| ECLASS 8.0      | 27182101                           |
|                 |                                    |