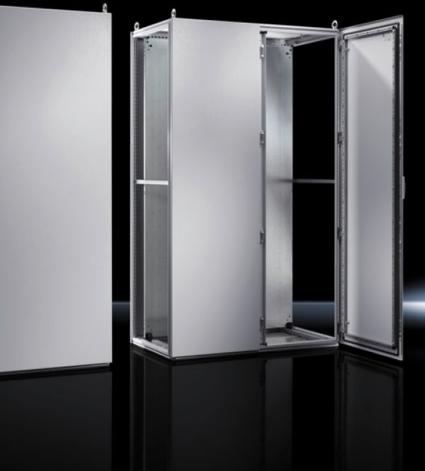

## TS 5050.130 - Rear panel for VX SE, TS

## Features

| Model No.       | TS 5050.130                         |
|-----------------|-------------------------------------|
| Surface finish  | Powder-coated                       |
| Colour          | RAL 7035                            |
| Supply includes | Rear panel<br>Assembly parts (set)  |
| Dimensions      | Width: 1,000 mm<br>Height: 2,000 mm |
| Packs of        | 1 pc(s).                            |
| Net weight      | 24.6                                |
| Gross weight    | 35                                  |
| EAN             | 4028177650206                       |
| ETIM 9          | EC002524                            |
| ETIM 8          | EC002524                            |
| ECLASS 8.0      | 27182101                            |
|                 |                                     |