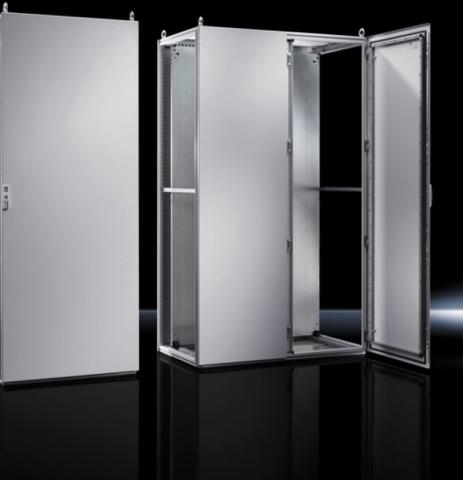

## TS 5050.132 - Rear panel for VX SE, TS

## Features

| Model No.       | TS 5050.132                         |
|-----------------|-------------------------------------|
| Surface finish  | Powder-coated                       |
| Colour          | RAL 7035                            |
| Supply includes | Rear panel<br>Assembly parts (set)  |
| Dimensions      | Width: 1,200 mm<br>Height: 1,400 mm |
| Packs of        | 1 pc(s).                            |
| Net weight      | 20.16                               |
| Gross weight    | 32                                  |
| EAN             | 4028177650220                       |
| ETIM 9          | EC002524                            |
| ETIM 8          | EC002524                            |
| ECLASS 8.0      | 27182101                            |
|                 |                                     |