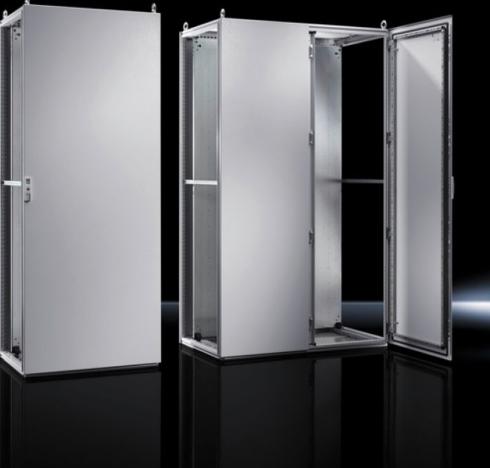

Faster – better – everywhere.





## TS 5050.133 Rear panel

State: 15/07/2025 (Source: rittal.com/au-en)

POWER DISTRIBUTION

CLIMATE CONTROL

IT INFRASTRUCTURE SOFTWARE & SERVICES



FRIEDHELM LOH GROUP

ENCLOSURES

## TS 5050.133 - Rear panel for VX SE, TS



## Features

| Model No.       | TS 5050.133                         |
|-----------------|-------------------------------------|
| Surface finish  | Powder-coated                       |
| Colour          | RAL 7035                            |
| Supply includes | Rear panel<br>Assembly parts (set)  |
| Dimensions      | Width: 1,200 mm<br>Height: 1,600 mm |
| Packs of        | 1 pc(s).                            |
| Net weight      | 25                                  |
| Gross weight    | 35                                  |
| EAN             | 4028177650237