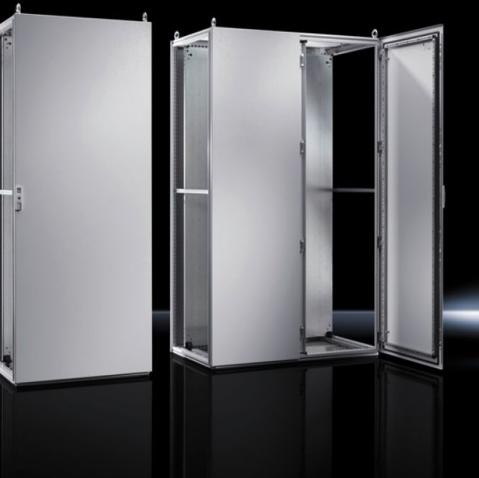

## TS 5050.134 - Rear panel for VX SE, TS

## Features

| Model No.       | TS 5050.134                         |
|-----------------|-------------------------------------|
| Surface finish  | Powder-coated                       |
| Colour          | RAL 7035                            |
| Supply includes | Rear panel<br>Assembly parts (set)  |
| Dimensions      | Width: 1,200 mm<br>Height: 1,800 mm |
| Packs of        | 1 pc(s).                            |
| Net weight      | 26                                  |
| Gross weight    | 38                                  |
| EAN             | 4028177650244                       |
| ETIM 9          | EC002524                            |
| ETIM 8          | EC002524                            |
| ECLASS 8.0      | 27182101                            |
|                 |                                     |