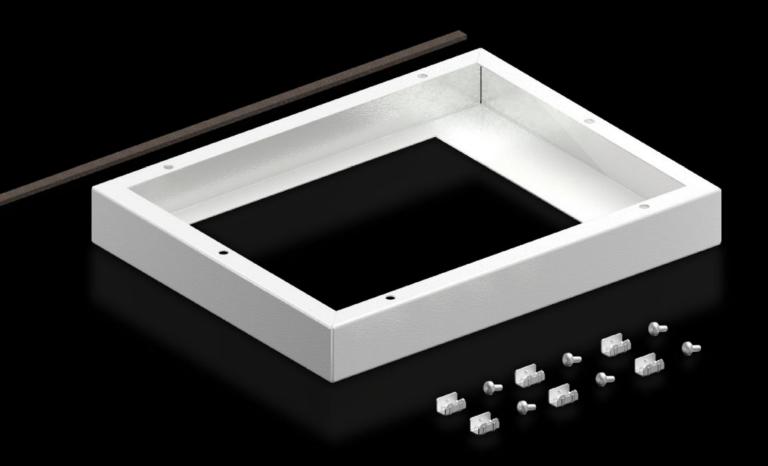

### SK 5050.700 - Adaptor frame for roof-mounted fans

For mounting the latest generation of roof-mounted fans on roof plates with cut-out provided. With cut-out W  $\times$  D 258  $\times$  258 mm.

#### **Features**

| Model No.             | SK 5050.700    |
|-----------------------|----------------|
| Supply includes       | Assembly parts |
| Mounting cut-out      | Width:258 mm   |
|                       | Depth:258 mm   |
| Dimensions            | Width: 385 mm  |
|                       | Height: 50 mm  |
|                       | Depth: 305 mm  |
| Packs of              | 1 pc(s).       |
| Net weight            | 2.14           |
| Gross weight          | 2.34           |
| Customs tariff number | 73269098       |
| EAN                   | 4028177951952  |
| ETIM 9                | EC000320       |
| ECLASS 8.0            | 29170101       |
|                       |                |