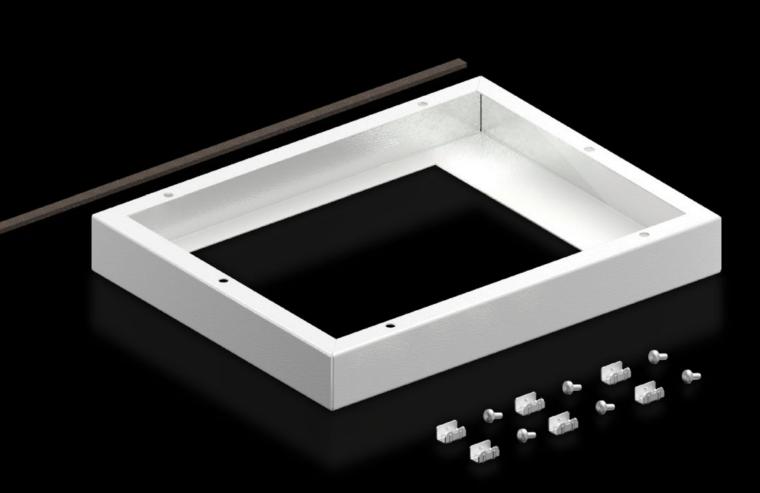

## SK 5050.701 - Adaptor frame for roof-mounted fans

For mounting the latest generation of roof-mounted fans on roof plates with cut-out provided. With cut-out W x D 258 x 258 mm.