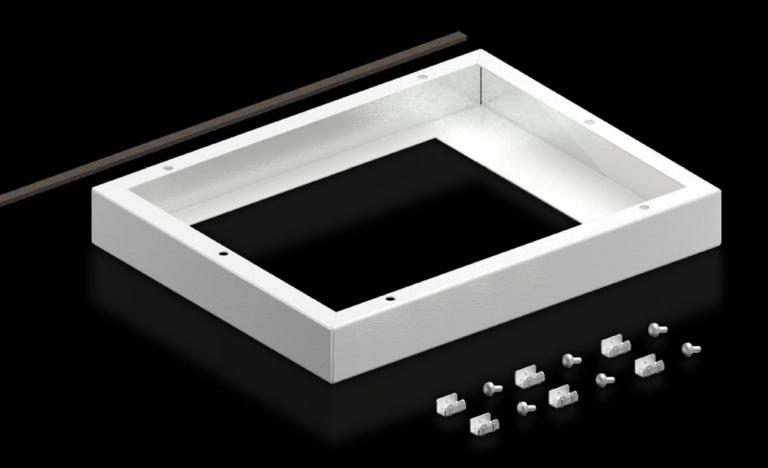

### SK 5050.702 - Adaptor frame for roof-mounted fans

For mounting the latest generation of roof-mounted fans on roof plates with cut-out provided. With cut-out W  $\times$  D 258  $\times$  258 mm.

#### **Features**

| Model No.             | SK 5050.702    |
|-----------------------|----------------|
| Supply includes       | Assembly parts |
| Mounting cut-out      | Width:258 mm   |
|                       | Depth:258 mm   |
| Dimensions            | Width: 530 mm  |
|                       | Height: 50 mm  |
|                       | Depth: 430 mm  |
| Packs of              | 1 pc(s).       |
| Net weight            | 3.72           |
| Gross weight          | 3.92           |
| Customs tariff number | 73269098       |
| EAN                   | 4028177951938  |
| ETIM 9                | EC000320       |
| ECLASS 8.0            | 29170101       |
|                       |                |