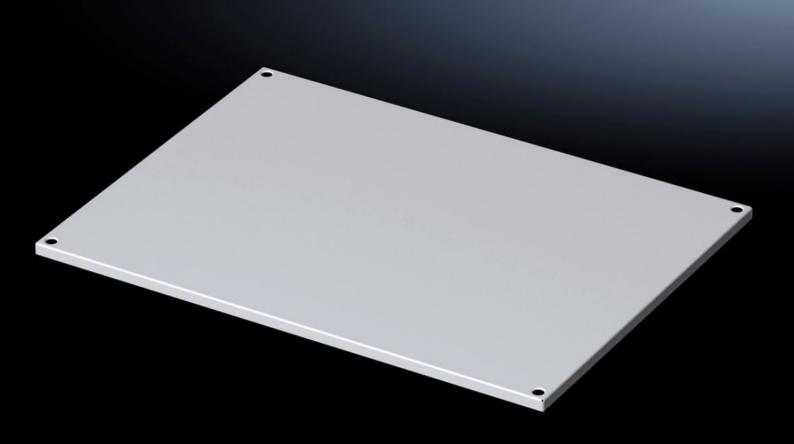

## VX 5051.049 Roof plate

State: 31/07/2025 (Source: rittal.com/au-en)

## VX 5051.049 - Roof plate for VX

## **Features**

| Model No.      | VX 5051.049                                                  |
|----------------|--------------------------------------------------------------|
| Material       | Sheet steel                                                  |
| Surface finish | Dipcoat-primed, powder-coated on the outside, textured paint |
| Colour         | RAL 7035                                                     |
| To fit         | Enclosure type: VX                                           |
|                | Width: 1,200 mm                                              |
|                | Depth: 400 mm                                                |
| Packs of       | 1 pc(s).                                                     |
| Net weight     | 5.4                                                          |
| Gross weight   | 7.4                                                          |
| EAN            | 4028177928114                                                |
| ETIM 9         | EC000744                                                     |
| ETIM 8         | EC000261                                                     |
| ECLASS 8.0     | 27182405                                                     |
|                |                                                              |