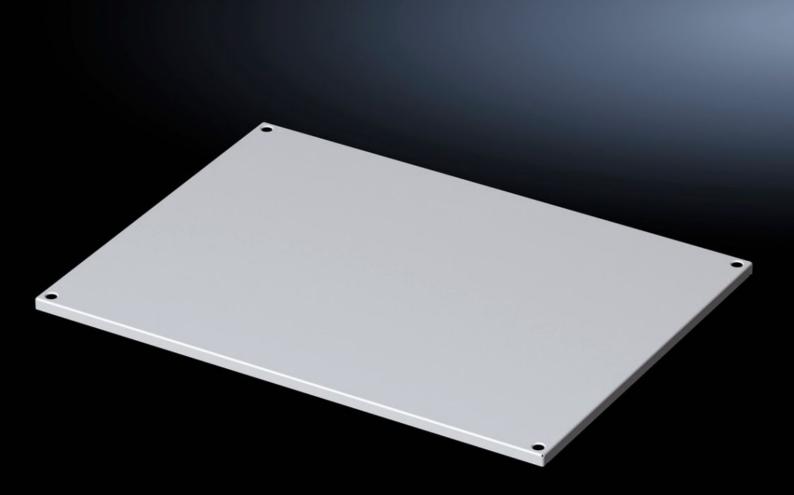

## VX 5051.050 - Roof plate for VX

## Features

| Model No.      | VX 5051.050                                                  |
|----------------|--------------------------------------------------------------|
| Material       | Sheet steel                                                  |
| Surface finish | Dipcoat-primed, powder-coated on the outside, textured paint |
| Colour         | RAL 7035                                                     |
| To fit         | Enclosure type: VX                                           |
|                | Width: 1,200 mm                                              |
|                | Depth: 500 mm                                                |
| Packs of       | 1 pc(s).                                                     |
| Net weight     | 6.6                                                          |
| Gross weight   | 8.6                                                          |
| EAN            | 4028177928107                                                |
| ETIM 9         | EC000744                                                     |
| ETIM 8         | EC000261                                                     |
| ECLASS 8.0     | 27182405                                                     |
|                |                                                              |