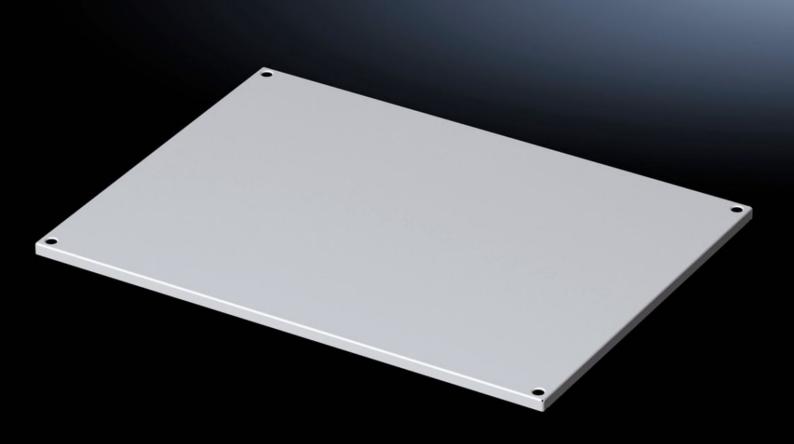

## VX 5051.051 - Roof plate for VX

## **Features**

| Model No.      | VX 5051.051                                                  |
|----------------|--------------------------------------------------------------|
| Material       | Sheet steel                                                  |
| Surface finish | Dipcoat-primed, powder-coated on the outside, textured paint |
| Colour         | RAL 7035                                                     |
| To fit         | Enclosure type: VX                                           |
|                | Width: 1,200 mm<br>Depth: 600 mm                             |
| Packs of       | 1 pc(s).                                                     |
| Net weight     | 8.2                                                          |
| Gross weight   | 10.2                                                         |
| EAN            | 4028177928091                                                |
| ETIM 9         | EC000744                                                     |
| ETIM 8         | EC000261                                                     |
| ECLASS 8.0     | 27182405                                                     |