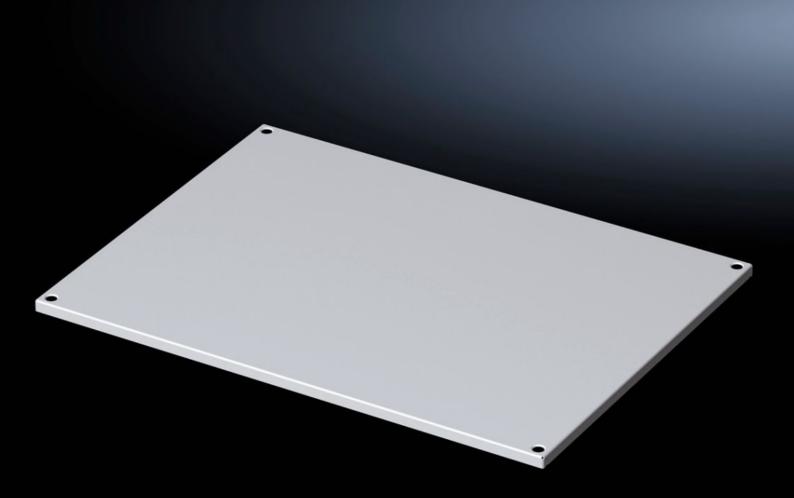

## VX 5051.059 - Roof plate for VX

## Features

| Model No.      | VX 5051.059                                                  |
|----------------|--------------------------------------------------------------|
| Material       | Sheet steel                                                  |
| Surface finish | Dipcoat-primed, powder-coated on the outside, textured paint |
| Colour         | RAL 7035                                                     |
| To fit         | Enclosure type: VX                                           |
|                | Width: 800 mm                                                |
|                | Depth: 400 mm                                                |
| Packs of       | 1 pc(s).                                                     |
| Net weight     | 3.6                                                          |
| Gross weight   | 5.6                                                          |
| EAN            | 4028177928015                                                |
| ETIM 9         | EC000744                                                     |
| ETIM 8         | EC000261                                                     |
| ECLASS 8.0     | 27182405                                                     |
|                |                                                              |