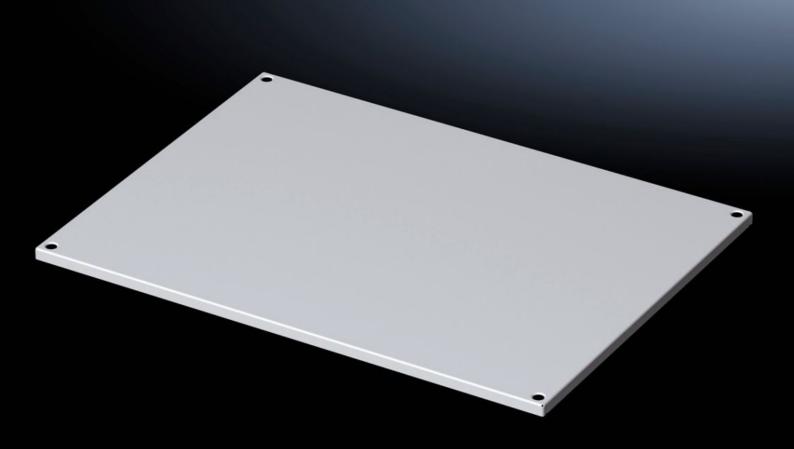

## VX 5051.060 - Roof plate for VX

## Features

| Model No.      | VX 5051.060                                                  |
|----------------|--------------------------------------------------------------|
| Material       | Sheet steel                                                  |
| Surface finish | Dipcoat-primed, powder-coated on the outside, textured paint |
| Colour         | RAL 7035                                                     |
| To fit         | Enclosure type: VX                                           |
|                | Width: 800 mm                                                |
|                | Depth: 500 mm                                                |
| Packs of       | 1 pc(s).                                                     |
| Net weight     | 4.6                                                          |
| Gross weight   | 6.6                                                          |
| EAN            | 4028177928008                                                |
| ETIM 9         | EC000744                                                     |
| ETIM 8         | EC000261                                                     |
| ECLASS 8.0     | 27182405                                                     |
|                |                                                              |