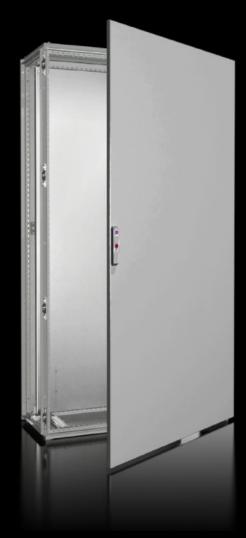

## VX 5051.101 - Single door for VX

## **Features**

| Model No.       | VX 5051.101                                                  |
|-----------------|--------------------------------------------------------------|
| Material        | Sheet steel                                                  |
| Surface finish  | Dipcoat-primed, powder-coated on the outside, textured paint |
| Colour          | RAL 7035                                                     |
| Supply includes | Locking rod, complete<br>Lock: 3 mm double-bit               |
| To fit          | Enclosure type: VX<br>Width: 800 mm<br>Height: 1,800 mm      |
| Packs of        | 1 pc(s).                                                     |
| Net weight      | 28.15                                                        |
| Gross weight    | 29                                                           |
| EAN             | 4028177927599                                                |
| ETIM 9          | EC000747                                                     |
| ETIM 8          | EC000261                                                     |
| ECLASS 8.0      | 27182204                                                     |