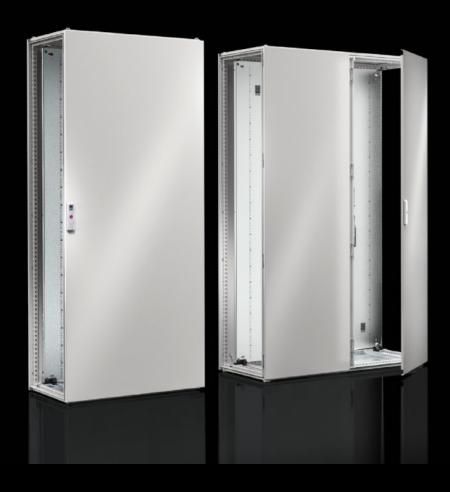

## VX 5051.120 Door, left

State: 25/08/2025 (Source: rittal.com/au-en)

## VX 5051.120 - Door, left for two-door VX

## **Features**

| Model No.       | VX 5051.120                                                  |
|-----------------|--------------------------------------------------------------|
| Material        | Sheet steel                                                  |
| Surface finish  | Dipcoat-primed, powder-coated on the outside, textured paint |
| Colour          | RAL 7035                                                     |
| Supply includes | Locking rod, complete                                        |
| Dimensions      | Width: 600 mm<br>Height: 2,000 mm                            |
| To fit          | Enclosure type: VX                                           |
| Packs of        | 1 pc(s).                                                     |
| Net weight      | 25.4                                                         |
| Gross weight    | 37.2                                                         |
| EAN             | 4028177927407                                                |
| ETIM 9          | EC000747                                                     |
| ECLASS 8.0      | 27182204                                                     |