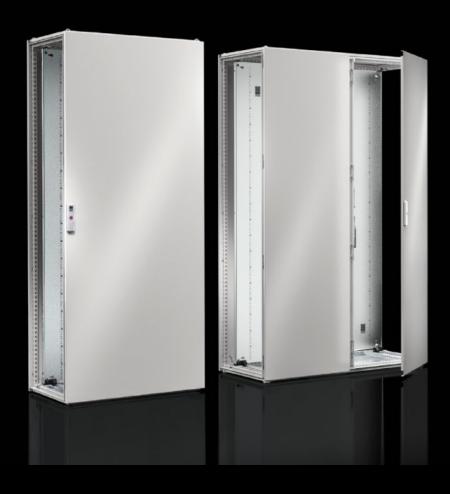

## VX 5051.126 Door, left

State: 15/09/2025 (Source: rittal.com/au-en)

## VX 5051.126 - Door, left for two-door VX

## **Features**

| Model No.       | VX 5051.126                                                  |
|-----------------|--------------------------------------------------------------|
| Material        | Sheet steel                                                  |
| Surface finish  | Dipcoat-primed, powder-coated on the outside, textured paint |
| Colour          | RAL 7035                                                     |
| Supply includes | Locking rod, complete                                        |
| Dimensions      | Width: 400 mm                                                |
|                 | Height: 1,800 mm                                             |
| To fit          | Enclosure type: VX                                           |
|                 | Width: 800 mm                                                |
|                 | Height: 1,800 mm                                             |
| Packs of        | 1 pc(s).                                                     |
| Net weight      | 16.8                                                         |
| Gross weight    | 23.88                                                        |
| EAN             | 4028177927346                                                |
| ETIM 9          | EC000747                                                     |
| ECLASS 8.0      | 27182204                                                     |
|                 |                                                              |