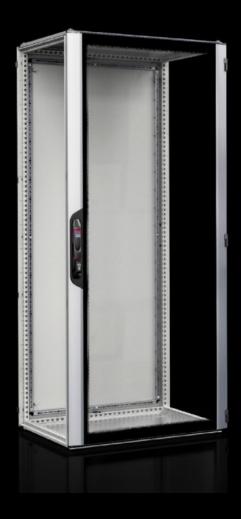

## VX\_IT 5051.209 Glazed aluminium door, one-piece

State: 20/05/2025 (Source: rittal.com/au-en)

## VX\_IT 5051.209 - Glazed aluminium door, one-piece for VX IT

## **Features**

| Model No.       | VX IT 5051.209                                                    |
|-----------------|-------------------------------------------------------------------|
| Material        | Aluminium                                                         |
|                 | Glazed door: Single-pane safety glass, 3 mm                       |
| Surface finish  | Front door: Aluminium, anodised/spray-finished                    |
| Colour          | Comfort handle VX, hinges, horizontal extrusion: RAL 9005         |
| Supply includes | Door with comfort handle VX for semi-cylinders with security lock |
|                 | 3524 E                                                            |
|                 | 180° hinges, fitted                                               |
|                 | Assembly parts for mounting on surfaces                           |
| To fit          | Width: 600 mm                                                     |
|                 | Height: 1,800 mm                                                  |
| Packs of        | 1 pc(s).                                                          |
| Net weight      | 12                                                                |
| Gross weight    | 13                                                                |
| EAN             | 4028177968059                                                     |