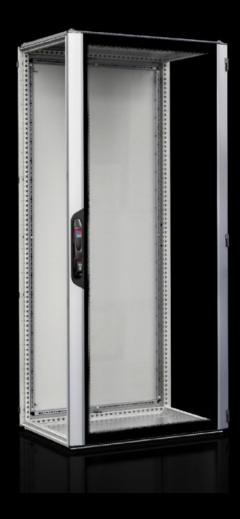

## VX\_IT 5051.211 Glazed aluminium door, one-piece

State: 1/08/2025 (Source: rittal.com/au-en)

## VX\_IT 5051.211 - Glazed aluminium door, one-piece for VX IT

## **Features**

| Model No.       | VX IT 5051.211                                                    |
|-----------------|-------------------------------------------------------------------|
| Material        | Aluminium                                                         |
|                 | Glazed door: Single-pane safety glass, 3 mm                       |
| Surface finish  | Front door: Aluminium, anodised/spray-finished                    |
| Colour          | Comfort handle VX, hinges, horizontal extrusion: RAL 9005         |
| Supply includes | Door with comfort handle VX for semi-cylinders with security lock |
|                 | 3524 E                                                            |
|                 | 180° hinges, fitted                                               |
|                 | Assembly parts for mounting on surfaces                           |
| To fit          | Width: 600 mm                                                     |
|                 | Height: 2,200 mm                                                  |
| Packs of        | 1 pc(s).                                                          |
| Net weight      | 14                                                                |
| Gross weight    | 15.2                                                              |
| EAN             | 4028177968073                                                     |