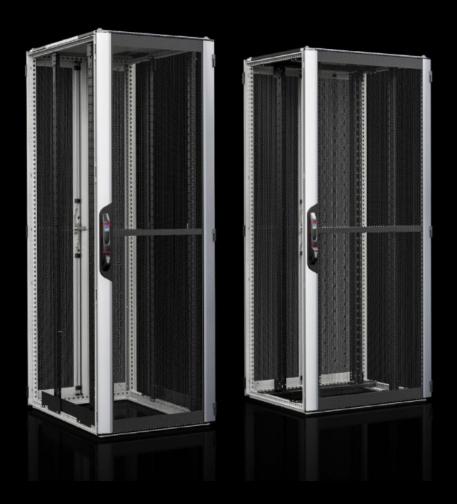

## VX\_IT 5051.226 Aluminium/sheet steel door, vented

State: 16/08/2025 (Source: rittal.com/au-en)

## VX\_IT 5051.226 - Aluminium/sheet steel door, vented for VX IT

Aluminium sheet steel door at the front, vented (vented surface area approx. 85% perforated)