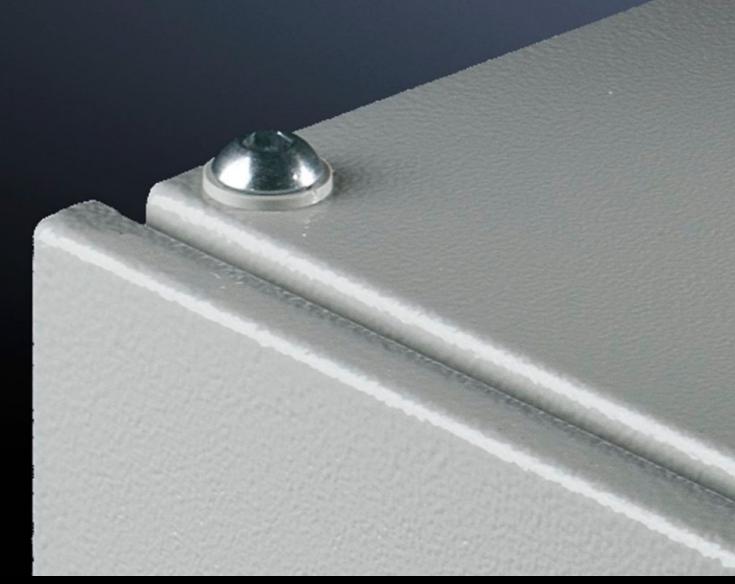

## VX 5051.250 - Roof mounting screw for VX

For screw-fastening the roof plate instead of eyebolts. With contact washers for potential equalisation.