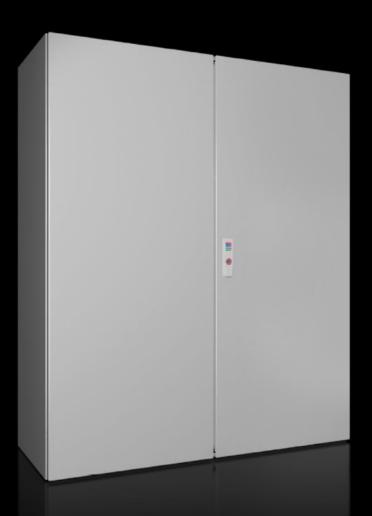

## AX 5051.335 - Door, right for AX

## Features

| Model No.             | AX 5051.335                                                  |
|-----------------------|--------------------------------------------------------------|
| Material              | Door: Sheet steel, all-round foamed-in PU seal               |
| Surface finish        | Dipcoat-primed, powder-coated on the outside, textured paint |
| Colour                | RAL 7035                                                     |
| Supply includes       | Locking rod, complete<br>Lock plate                          |
| To fit                | Width: 500 mm<br>Height: 1,200 mm                            |
| Packs of              | 1 pc(s).                                                     |
| Net weight            | 10.04                                                        |
| Gross weight          | 10.54                                                        |
| Customs tariff number | 94039910                                                     |
| EAN                   | 4028177949188                                                |
| ETIM 9                | EC000261                                                     |
| ECLASS 8.0            | 27180101                                                     |
|                       |                                                              |