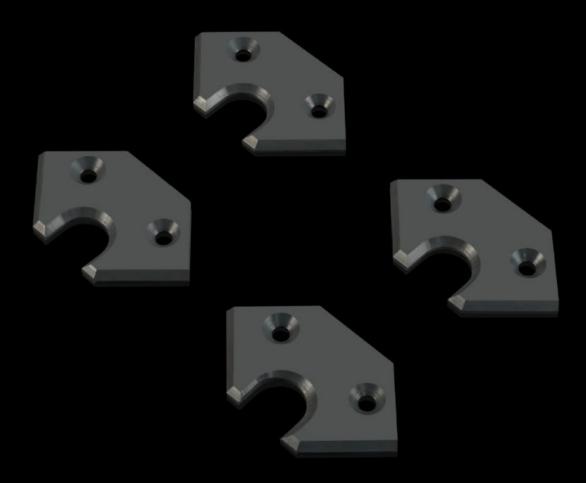

## AS 5051.587 - Wear plate, workpiece support for Perforex laser centres LC

Wear plate, workpiece support

## Features

| Model No.             | AS 5051.587                              |
|-----------------------|------------------------------------------|
| Supply includes       | 4 wear plates                            |
| To fit                | Perforex LC up to machine number 620-039 |
| Customs tariff number | 39269097                                 |
| EAN                   | 4028177954090                            |