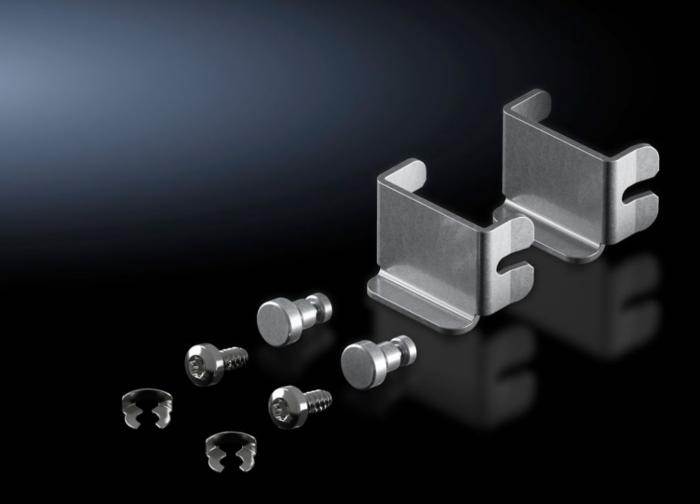

## VX 5301.235 - Internal latch for side panel, screwfastened, sheet steel

Internal latch for side panel, screw-fastened. The side panels on the frame section are additionally screw-fastened from the inside with latching brackets.

## **Features**

| Model No.                               | VX 5301.235                                                                                                                                                                                |
|-----------------------------------------|--------------------------------------------------------------------------------------------------------------------------------------------------------------------------------------------|
| Product description                     | Additional security is achieved via the option of latching the side panel from the inside. The side panels on the frame section are screw-fastened from the inside with latching brackets. |
| Surface finish                          | Sheet steel, zinc-plated                                                                                                                                                                   |
| Supply includes                         | 2 mounting brackets<br>Assembly parts                                                                                                                                                      |
| Assembly instruction                    | Access via the front and rear doors must be guaranteed                                                                                                                                     |
| IP protection category to IEC 60<br>529 | IP 55 (in conjunction with enclosures from the VX, VX IT series)                                                                                                                           |
| Packs of                                | 2 pc(s).                                                                                                                                                                                   |
| Net weight                              | 0.11                                                                                                                                                                                       |
| Gross weight                            | 0.131                                                                                                                                                                                      |
| Customs tariff number                   | 73269098                                                                                                                                                                                   |
| EAN                                     | 4028177952454                                                                                                                                                                              |
| ETIM 9                                  | EC000327                                                                                                                                                                                   |
| ECLASS 8.0                              | 27409217                                                                                                                                                                                   |
|                                         |                                                                                                                                                                                            |