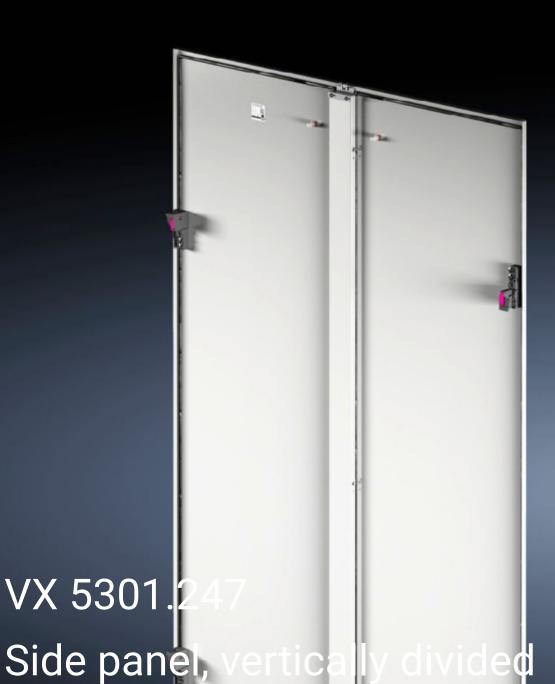

## VX 5301.247 - Side panel, vertically divided for VX IT

Side panels, vertically divided, for VX IT

## **Features**

| Model No.                               | VX 5301.247                                                     |
|-----------------------------------------|-----------------------------------------------------------------|
| Benefits                                | Easy to use                                                     |
|                                         | Easy to close with snap fasteners                               |
|                                         | Optimum access to all installed components                      |
|                                         | Opening is only possible via internal locking elements, which   |
|                                         | requires free access via the doors, but significantly increases |
|                                         | access security                                                 |
|                                         | Individual side parts may be completely dismantled at any time  |
|                                         | without the need for tools                                      |
| Material                                | Sheet steel                                                     |
| Surface finish                          | Powder-coated                                                   |
| Colour                                  | RAL 7035                                                        |
| Supply includes                         | 2 side parts                                                    |
|                                         | Punched rail                                                    |
|                                         | 6 Hinges                                                        |
|                                         | 4 quick-release fasteners                                       |
|                                         | Assembly parts                                                  |
| Assembly instruction                    | Access via the front and rear doors must be guaranteed          |
| To fit                                  | Enclosure type: VX IT                                           |
| IP protection category to IEC 60<br>529 | IP 20                                                           |
| Basic material                          | Sheet steel                                                     |