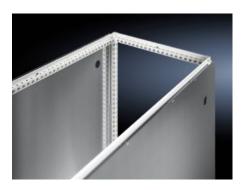

## VX\_IT 5301.282 - Partition, one-piece, for slide-in fixing for VX IT

Partition for VX IT. For rack mounting, suspended between two VX IT enclosures.

## Features

| Model No.                               | VX IT 5301.282                                                                                                                                                                                                                             |
|-----------------------------------------|--------------------------------------------------------------------------------------------------------------------------------------------------------------------------------------------------------------------------------------------|
| Product description                     | For rack mounting, suspended between two bayed enclosures. With<br>one Ø 40 mm hole in the left-hand and right-hand corner areas for<br>inserting cables, conduits etc. These drilled holes may be sealed<br>with the enclosed cover caps. |
| Benefits                                | Simply slides into position                                                                                                                                                                                                                |
| Material                                | Sheet steel, zinc-plated                                                                                                                                                                                                                   |
| Supply includes                         | Partition<br>2 cover caps                                                                                                                                                                                                                  |
| To fit                                  | Enclosure type: VX IT                                                                                                                                                                                                                      |
| Assembly instruction                    | A baying gap of 3 mm is required to insert the partition                                                                                                                                                                                   |
| Note                                    | Use baying connector, external, 3 mm<br>Not suitable for use in conjunction with a baying seal<br>Any seals that may be present must be removed prior to installation                                                                      |
| IP protection category to IEC 60<br>529 | IP 20 (with fitted cover caps)                                                                                                                                                                                                             |
| Packs of                                | 1 pc(s).                                                                                                                                                                                                                                   |
| Customs tariff number                   | 94039910                                                                                                                                                                                                                                   |
| EAN                                     | 4028177954847                                                                                                                                                                                                                              |