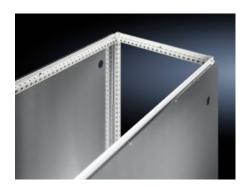

## VX 5301.301 - Partition, one-piece, for slide-in fixing for VX IT

Partition for VX IT. For rack mounting, suspended between two VX IT enclosures.

## **Features**

| VX 5301.301                                                                                                                                                                                                                       |
|-----------------------------------------------------------------------------------------------------------------------------------------------------------------------------------------------------------------------------------|
| For rack mounting, suspended between two bayed enclosures. With one Ø 40 mm hole in the left-hand and right-hand corner areas for inserting cables, conduits etc. These drilled holes may be sealed with the enclosed cover caps. |
| Simply slides into position                                                                                                                                                                                                       |
| Sheet steel, zinc-plated                                                                                                                                                                                                          |
| Partition<br>2 cover caps                                                                                                                                                                                                         |
| Enclosure type: VX IT                                                                                                                                                                                                             |
| A baying gap of 3 mm is required to insert the partition                                                                                                                                                                          |
| Use baying connector, external, 3 mm  Not suitable for use in conjunction with a baying seal  Any seals that may be present must be removed prior to installation                                                                 |
| IP 20 (with fitted cover caps)                                                                                                                                                                                                    |
| 1 pc(s).                                                                                                                                                                                                                          |
| 94039910                                                                                                                                                                                                                          |
| 4028177954922                                                                                                                                                                                                                     |
|                                                                                                                                                                                                                                   |