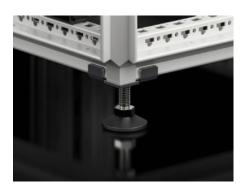

## VX 5301.326 - Levelling feet with internal adjustment, for VX IT

Levelling feet with internal adjustment, to compensate for floor irregularities.

## Features

| Model No.             | VX 5301.326                                                                                                                                                                                                                                                                                   |
|-----------------------|-----------------------------------------------------------------------------------------------------------------------------------------------------------------------------------------------------------------------------------------------------------------------------------------------|
| Product description   | The mounting bracket is used to offset and secure the levelling foot<br>beneath the enclosure frame in the interior section. In this way, the<br>levelling foot is conveniently adjusted from the enclosure interior<br>using the multi-tooth drive integrated into the levelling foot shaft. |
| Supply includes       | 4 levelling feet, M12, with TX30 hex socket drive<br>4 mounting brackets<br>Assembly parts                                                                                                                                                                                                    |
| Load capacity         | Max. admissible static load: 3000 N per levelling foot                                                                                                                                                                                                                                        |
| Levelling range       | 18 - 63 mm                                                                                                                                                                                                                                                                                    |
| Packs of              | 4 pc(s).                                                                                                                                                                                                                                                                                      |
| Net weight            | 0.76                                                                                                                                                                                                                                                                                          |
| Gross weight          | 0.796                                                                                                                                                                                                                                                                                         |
| Customs tariff number | 73269098                                                                                                                                                                                                                                                                                      |
| EAN                   | 4028177952478                                                                                                                                                                                                                                                                                 |
| ETIM 9                | EC000721                                                                                                                                                                                                                                                                                      |
| ECLASS 8.0            | 27182003                                                                                                                                                                                                                                                                                      |
|                       |                                                                                                                                                                                                                                                                                               |