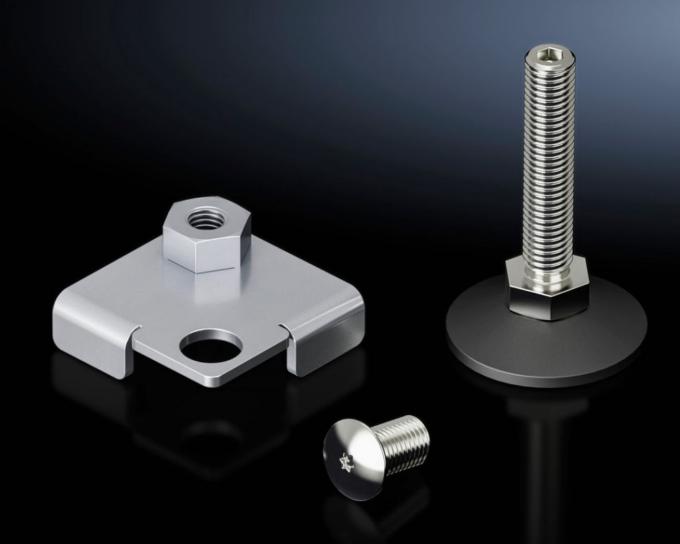

## VX 5301.326 - Levelling feet with internal adjustment, for VX IT

Levelling feet with internal adjustment, to compensate for floor irregularities.

## Features

| Model No.             | VX 5301.326                                                                                                                                                                                                                                                                                   |
|-----------------------|-----------------------------------------------------------------------------------------------------------------------------------------------------------------------------------------------------------------------------------------------------------------------------------------------|
| Product description   | The mounting bracket is used to offset and secure the levelling foot<br>beneath the enclosure frame in the interior section. In this way, the<br>levelling foot is conveniently adjusted from the enclosure interior<br>using the multi-tooth drive integrated into the levelling foot shaft. |
| Supply includes       | 4 levelling feet, M12, with TX30 hex socket drive<br>4 mounting brackets<br>Assembly parts                                                                                                                                                                                                    |
| Load capacity         | Max. admissible static load: 3000 N per levelling foot                                                                                                                                                                                                                                        |
| Levelling range       | 18 - 63 mm                                                                                                                                                                                                                                                                                    |
| Packs of              | 4 pc(s).                                                                                                                                                                                                                                                                                      |
| Net weight            | 0.76                                                                                                                                                                                                                                                                                          |
| Gross weight          | 0.796                                                                                                                                                                                                                                                                                         |
| Customs tariff number | 73269098                                                                                                                                                                                                                                                                                      |
| EAN                   | 4028177952478                                                                                                                                                                                                                                                                                 |
| ETIM 9                | EC000721                                                                                                                                                                                                                                                                                      |
| ECLASS 8.0            | 27182003                                                                                                                                                                                                                                                                                      |
|                       |                                                                                                                                                                                                                                                                                               |