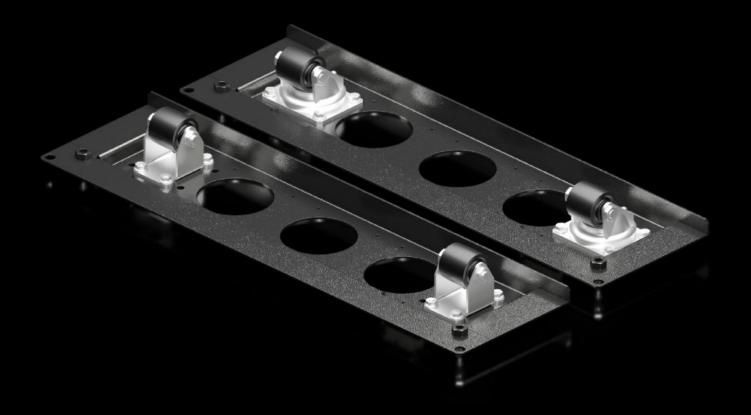

## VX 5301.518 - Castor module for VX, VX IT

For easy movement directly at the point of use, even with fully configured enclosures.

#### **Features**

| Model No.             | VX 5301.518                                                                                                                                                                                                                            |
|-----------------------|----------------------------------------------------------------------------------------------------------------------------------------------------------------------------------------------------------------------------------------|
| Product description   | For mobile use even with preconfigured enclosures. The castor module is screw-fastened to the structure directly underneath the base frame and is suitable for transporting configured enclosures on flat ground and inside buildings. |
| Supply includes       | 1 transport module with 2 castors<br>1 transport module with 2 castors, fixed<br>Assembly parts                                                                                                                                        |
| Dimensions            | Width: 756 mm<br>Height: 203 mm<br>Depth: 79 mm                                                                                                                                                                                        |
| Assembly instruction  | The base area must be open at the mounting points                                                                                                                                                                                      |
| To fit                | Enclosure type: VX: = 800 mm<br>Enclosure type: VX IT                                                                                                                                                                                  |
| Load capacity         | Max. admissible load: Static 15,000 N<br>Max. admissible load: Dynamic 10,000 N                                                                                                                                                        |
| Note                  | The maximum admissible load capacity (dynamic) of 10,000 N refers to rolling over flat ground.                                                                                                                                         |
| Packs of              | 1 pc(s).                                                                                                                                                                                                                               |
| Net weight            | 11.5                                                                                                                                                                                                                                   |
| Gross weight          | 12.12                                                                                                                                                                                                                                  |
| Customs tariff number | 94039910                                                                                                                                                                                                                               |
| EAN                   | 4028177952515                                                                                                                                                                                                                          |
| E-Number Sweden       | E7282571                                                                                                                                                                                                                               |
| ETIM 9                | EC002621                                                                                                                                                                                                                               |
| ECLASS 8.0            | 27189262                                                                                                                                                                                                                               |

#### Tender text

Castor module for W: 800 mm

For easy movement on site, can be mounted directly on the IT rack.

Scope of delivery:

1 transport module with 2 castors

1 transport module with 2 baying clamps, fixed