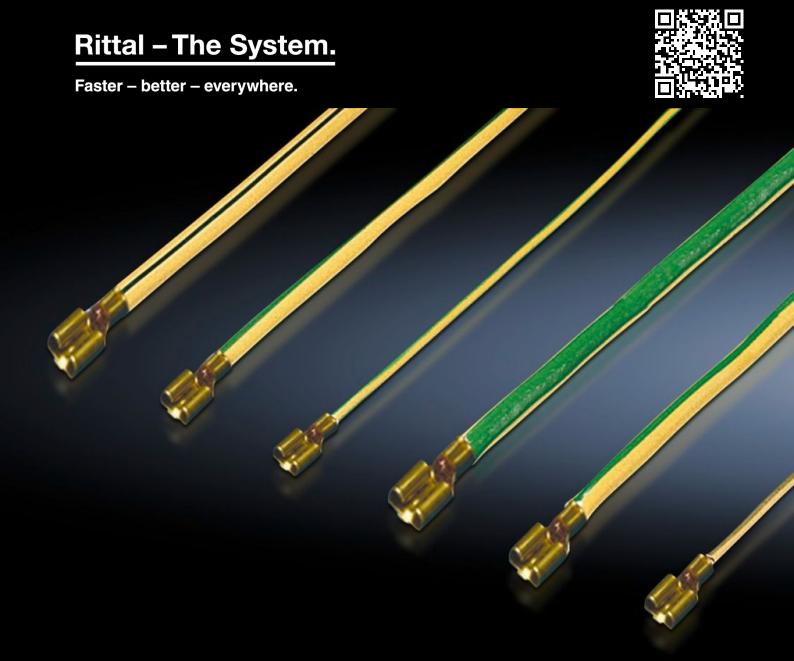

## **Features**

| Model No.             | DK 5302.027                                                                                                                                                                                                           |
|-----------------------|-----------------------------------------------------------------------------------------------------------------------------------------------------------------------------------------------------------------------|
| Product description   | Central earthing point on the enclosure frame for simple connection of the enclosure to the earthing/potential equalisation network (rack bonding conductor (RBC) connection point).                                  |
| Applications          | To create seamless central potential equalisation between all installed components and/or to ensure functional earthing to EN 50 310                                                                                  |
| Function principle    | Contact between all enclosure panels and the enclosure frame as<br>central earthing point plus contact with all installed components to<br>the same potential, via a conductive attachment or separate earth<br>strap |
| Supply includes       | 7 earth straps (4 mm²), UL style 1015 AWG 12, for doors and optional side panels<br>Central earthing point<br>Assembly parts                                                                                          |
| Note                  | If a risk assessment of the ultimate application has been carried out<br>by a qualified electrician and no extended risk potential has been<br>identified, no protective earthing measures are required               |
| Packs of              | 1 pc(s).                                                                                                                                                                                                              |
| Net weight            | 0.26                                                                                                                                                                                                                  |
| Gross weight          | 0.265                                                                                                                                                                                                                 |
| Customs tariff number | 73269098                                                                                                                                                                                                              |
| EAN                   | 4028177955332                                                                                                                                                                                                         |
| ETIM 9                | EC001503                                                                                                                                                                                                              |
| ECLASS 8.0            | 27149219                                                                                                                                                                                                              |
|                       |                                                                                                                                                                                                                       |