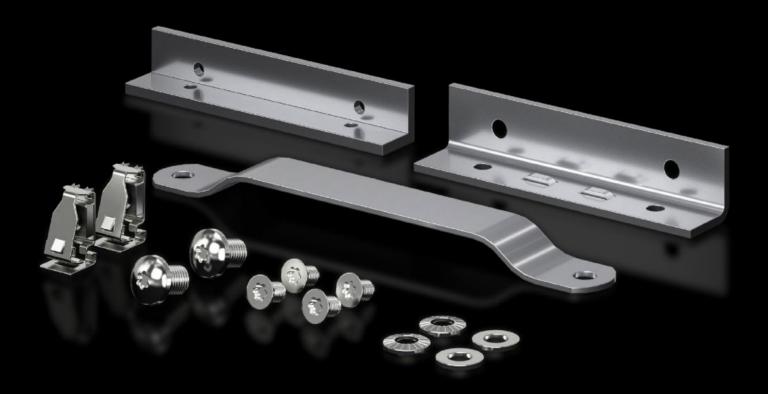

## VX 5302.037 - Connection kit for separate frame VX IT

Kit for separate VX IT frame.

## **Features**

| Model No.             | VX 5302.037                                                                                                                                                                                                                                                                                                                             |
|-----------------------|-----------------------------------------------------------------------------------------------------------------------------------------------------------------------------------------------------------------------------------------------------------------------------------------------------------------------------------------|
| Product description   | Every VX IT frame is easily converted to a rack suitable for dismantling. To this end, the frame sections in the roof and base frame must be separated, optionally in the width or depth. The four connection components are inserted into the frame section and screw-fastened. The external dimensions of the frame remain unchanged. |
| Supply includes       | 4 connection components, internal 4 connection components, external Earth strap Assembly parts                                                                                                                                                                                                                                          |
| Note                  | The maximum achievable IP protection category is restricted by separation of the frame.  The static load capacity of the frame structure is reduced to 8,000 N                                                                                                                                                                          |
| Packs of              | 1 pc(s).                                                                                                                                                                                                                                                                                                                                |
| Net weight            | 1.1                                                                                                                                                                                                                                                                                                                                     |
| Gross weight          | 1.227                                                                                                                                                                                                                                                                                                                                   |
| Customs tariff number | 83024900                                                                                                                                                                                                                                                                                                                                |
| EAN                   | 4028177952669                                                                                                                                                                                                                                                                                                                           |
| ETIM 9                | EC002620                                                                                                                                                                                                                                                                                                                                |
| ECLASS 8.0            | 27189261                                                                                                                                                                                                                                                                                                                                |