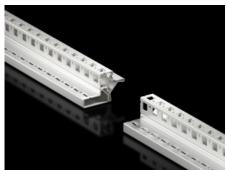

## VX 5302.037 - Connection kit for separate frame VX IT

Kit for separate VX IT frame.

## **Features**

| Model No.             | VX 5302.037                                                                                                                                                                                                                                                                                                                             |
|-----------------------|-----------------------------------------------------------------------------------------------------------------------------------------------------------------------------------------------------------------------------------------------------------------------------------------------------------------------------------------|
| Product description   | Every VX IT frame is easily converted to a rack suitable for dismantling. To this end, the frame sections in the roof and base frame must be separated, optionally in the width or depth. The four connection components are inserted into the frame section and screw-fastened. The external dimensions of the frame remain unchanged. |
| Supply includes       | 4 connection components, internal 4 connection components, external Earth strap Assembly parts                                                                                                                                                                                                                                          |
| Note                  | The maximum achievable IP protection category is restricted by separation of the frame.  The static load capacity of the frame structure is reduced to 8,000 N                                                                                                                                                                          |
| Packs of              | 1 pc(s).                                                                                                                                                                                                                                                                                                                                |
| Net weight            | 1.1                                                                                                                                                                                                                                                                                                                                     |
| Gross weight          | 1.227                                                                                                                                                                                                                                                                                                                                   |
| Customs tariff number | 83024900                                                                                                                                                                                                                                                                                                                                |
| EAN                   | 4028177952669                                                                                                                                                                                                                                                                                                                           |
| ETIM 9                | EC002620                                                                                                                                                                                                                                                                                                                                |
| ECLASS 8.0            | 27189261                                                                                                                                                                                                                                                                                                                                |