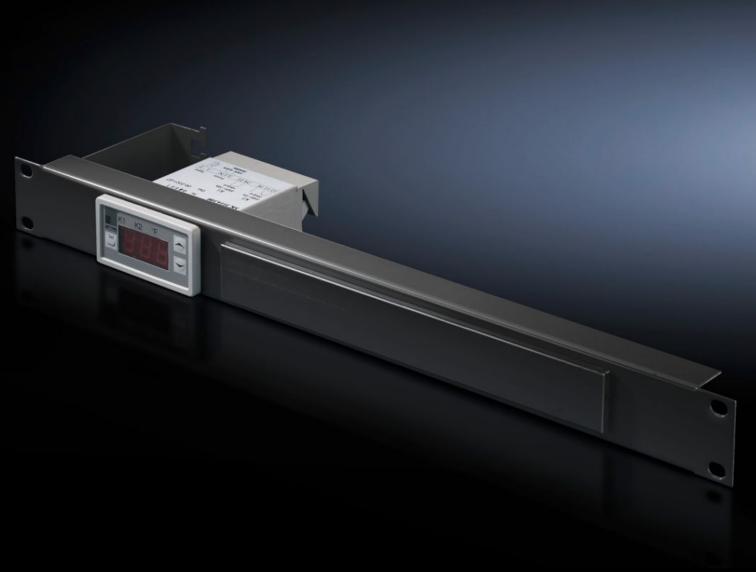

## SK 5302.041 - Digital enclosure internal temperature display and thermostat integrated into a patch panel 1 U

#### **Features**

| Model No.                | SK 5302.041                                                                                                                                                                                                                                |
|--------------------------|--------------------------------------------------------------------------------------------------------------------------------------------------------------------------------------------------------------------------------------------|
| Product description      | Including cable attachment for connection cable and label holder.                                                                                                                                                                          |
| Technical specifications | Three-digit, 7-segment display Option of switching between °C/°F Includes 1800 mm long NTC sensor Two relay outputs as change-over contact and normally open contact (max. contact load 230 V, 6 A) Freely selectable switching difference |
| Colour                   | RAL 9005                                                                                                                                                                                                                                   |
| Packs of                 | 1 pc(s).                                                                                                                                                                                                                                   |
| Setting range            | 5 °C55 °C                                                                                                                                                                                                                                  |
| Rated operating voltage  | 100 V - 230 V, 1~, 50 Hz/60 Hz<br>24 V - 60 V (DC)                                                                                                                                                                                         |
| Net weight               | 0.66                                                                                                                                                                                                                                       |
| Gross weight             | 0.86                                                                                                                                                                                                                                       |
| Customs tariff number    | 73269098                                                                                                                                                                                                                                   |
| EAN                      | 4028177955370                                                                                                                                                                                                                              |
| ETIM 9                   | EC004587                                                                                                                                                                                                                                   |
| ETIM 8                   | EC004587                                                                                                                                                                                                                                   |
| ECLASS 8.0               | 27210707                                                                                                                                                                                                                                   |
|                          |                                                                                                                                                                                                                                            |