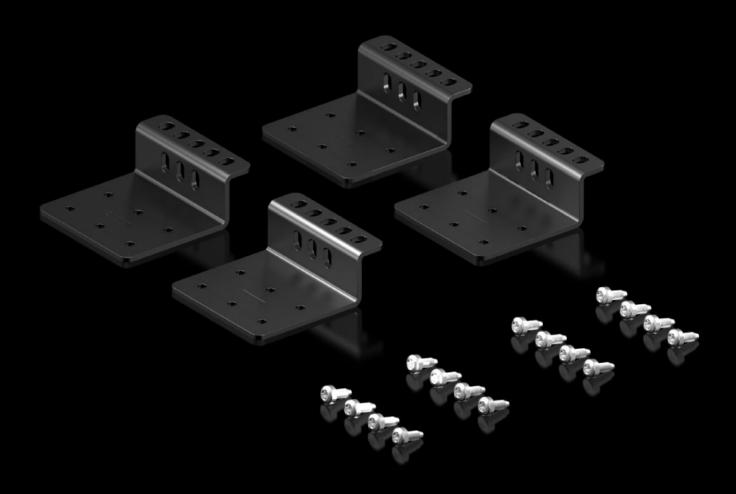

# VX\_IT 5302.160 - Mounting bracket for VX IT 482.6 mm (19") mounting angles

#### **Features**

| Model No.                     | VX IT 5302.160                                                                                                 |
|-------------------------------|----------------------------------------------------------------------------------------------------------------|
| Design                        | for VX IT 482.6 mm (19") mounting angles, dynamic                                                              |
| Product description           | For mounting 482.6 mm (19") mounting angles in VX IT network/server racks.                                     |
| Benefits                      | Direct potential equalisation of the mounting angles via the attachment                                        |
| Material                      | Sheet steel                                                                                                    |
| Surface finish                | Spray-finished                                                                                                 |
| Colour                        | RAL 9005                                                                                                       |
| Supply includes               | Assembly parts                                                                                                 |
| To fit                        | Width: = 600 mm                                                                                                |
| Packs of                      | 4 pc(s).                                                                                                       |
| Net weight                    | 0.68                                                                                                           |
| Gross weight                  | 0.793                                                                                                          |
| PCF per pack (cradle-to-gate) | 3.1 kg CO2 eq (Cat B)                                                                                          |
| Note on PCF category          | Category B: PCF value (cradle-to-gate) based on the product weight, approximately calculated and self-declared |
| Customs tariff number         | 73182900                                                                                                       |
| EAN                           | 4028177955578                                                                                                  |
| ETIM 9                        | EC002620                                                                                                       |
| ECLASS 8.0                    | 27189261                                                                                                       |
|                               |                                                                                                                |