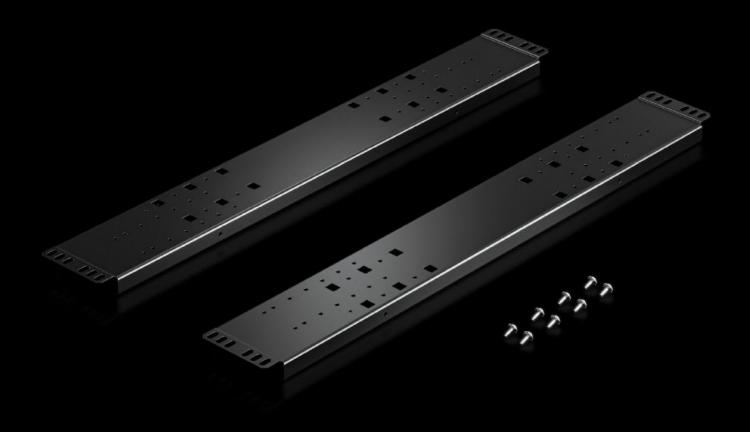

# VX\_IT 5302.167 - Cross-member for VX IT 482.6 mm (19") mounting angles

For depth- and width-variable mounting of 482.6 mm (19") mounting angles, standard, in 800 mm wide VX IT network/server enclosures.

#### **Features**

| Model No.            | VX IT 5302.167                                                                                                                                                                                                                                                                                                                                                                                                                                                                                                                                                                         |
|----------------------|----------------------------------------------------------------------------------------------------------------------------------------------------------------------------------------------------------------------------------------------------------------------------------------------------------------------------------------------------------------------------------------------------------------------------------------------------------------------------------------------------------------------------------------------------------------------------------------|
| Design               | for VX IT 482.6 mm (19") mounting angles, standard                                                                                                                                                                                                                                                                                                                                                                                                                                                                                                                                     |
| Product description  | For width-variable mounting of standard 482.6 mm (19") mounting angles in 800 mm wide VX IT network/server enclosures.                                                                                                                                                                                                                                                                                                                                                                                                                                                                 |
| Benefits             | Symmetrical or asymmetrical installation supported  More space for cable routing or integration of a Liquid Cooling Unit (LCU) with one-sided, asymmetrical (laterally offset) installation Ideal for integrating 482.6 mm (19") mounting angles for alternative installation with 21", 23", or 24" components  To boost the energy efficiency of an integral rack climate control system, the surrounding area around the 482.6 mm (19") mounting level can be covered with air baffle plates, enabling the more selective use of the cooling airflow and minimising exhaust airflows |
| Material             | Sheet steel                                                                                                                                                                                                                                                                                                                                                                                                                                                                                                                                                                            |
| Surface finish       | Spray-finished                                                                                                                                                                                                                                                                                                                                                                                                                                                                                                                                                                         |
| Colour               | RAL 9005                                                                                                                                                                                                                                                                                                                                                                                                                                                                                                                                                                               |
| Supply includes      | Assembly parts                                                                                                                                                                                                                                                                                                                                                                                                                                                                                                                                                                         |
| Load capacity        | 4000 N                                                                                                                                                                                                                                                                                                                                                                                                                                                                                                                                                                                 |
| Assembly instruction | It is attached directly onto the enclosure frame For screw-fastening the mounting angles to the cross members, a mounting bracket for VX IT 482.6 mm (19") mounting angles 5302169 is additionally required.                                                                                                                                                                                                                                                                                                                                                                           |
| To fit               | Width: = 800 mm                                                                                                                                                                                                                                                                                                                                                                                                                                                                                                                                                                        |
| Packs of             | 2 pc(s).                                                                                                                                                                                                                                                                                                                                                                                                                                                                                                                                                                               |
| Net weight           | 3.6                                                                                                                                                                                                                                                                                                                                                                                                                                                                                                                                                                                    |