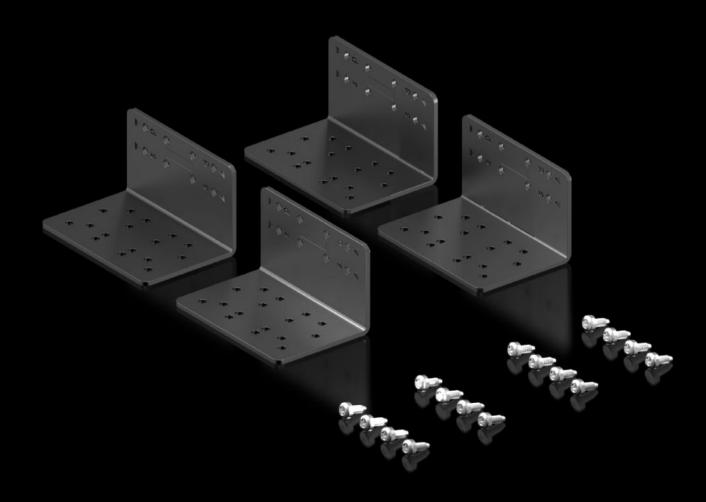

# VX 5302.169 - Mounting bracket for VX IT 482.6 mm (19") mounting angles

#### **Features**

| Model No.                     | VX 5302.169                                                                                                    |
|-------------------------------|----------------------------------------------------------------------------------------------------------------|
| Design                        | for VX IT 482.6 mm (19") mounting angles, standard                                                             |
| Benefits                      | Direct potential equalisation of the mounting angles via the attachment                                        |
| Material                      | Sheet steel                                                                                                    |
| Surface finish                | Spray-finished                                                                                                 |
| Colour                        | RAL 9005                                                                                                       |
| Supply includes               | Assembly parts                                                                                                 |
| To fit                        | Width: = 800 mm                                                                                                |
| Packs of                      | 4 pc(s).                                                                                                       |
| Net weight                    | 1                                                                                                              |
| Gross weight                  | 1.194                                                                                                          |
| PCF per pack (cradle-to-gate) | 4.5 kg CO2 eq (Cat B)                                                                                          |
| Note on PCF category          | Category B: PCF value (cradle-to-gate) based on the product weight, approximately calculated and self-declared |
| Customs tariff number         | 73182900                                                                                                       |
| EAN                           | 4028177955622                                                                                                  |
| ETIM 9                        | EC002620                                                                                                       |
| ECLASS 8.0                    | 27189261                                                                                                       |
|                               |                                                                                                                |