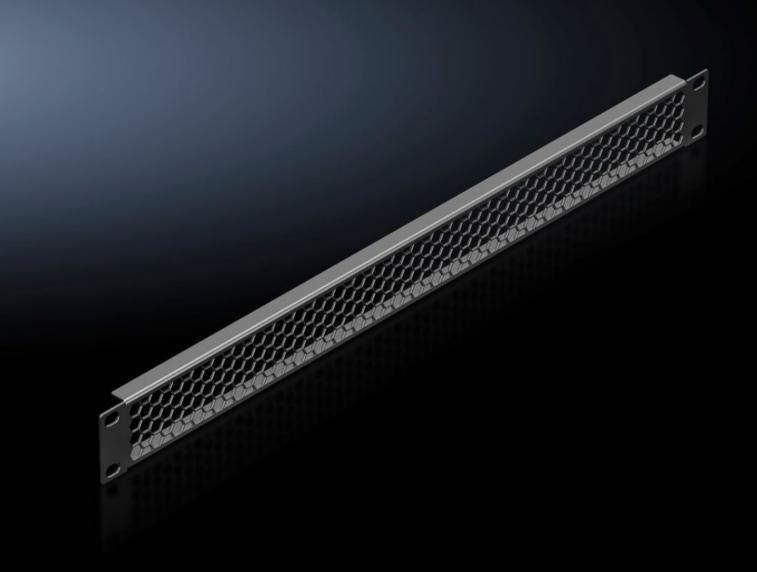

## IT 5302.201 - Vent trim panel, 482.6 mm (19")

For venting enclosures and housings.

## **Features**

| Model No.               | IT 5302.201                                                                                                  |
|-------------------------|--------------------------------------------------------------------------------------------------------------|
| Product description     | For targeted air infeed from the front zone into the 482.6 mm (19") level.                                   |
| Benefits                | Vented surface area approx. 85 % perforated                                                                  |
| Applications            | Targeted routing of cold air from the raised floor via the front to the rear for cooling separate components |
| Material                | Sheet steel                                                                                                  |
| Surface finish          | Spray-finished                                                                                               |
| Colour                  | RAL 9005                                                                                                     |
| Installation dimensions | Installation depth for components: 482.6 mm Installation width for components: 19"                           |
| Units                   | 1 U                                                                                                          |
| Packs of                | 1 pc(s).                                                                                                     |
| Net weight              | 0.234                                                                                                        |
| Gross weight            | 0.237                                                                                                        |
| Customs tariff number   | 94039910                                                                                                     |
| EAN                     | 4028177952898                                                                                                |
| ETIM 9                  | EC000331                                                                                                     |
| ECLASS 8.0              | 27189272                                                                                                     |