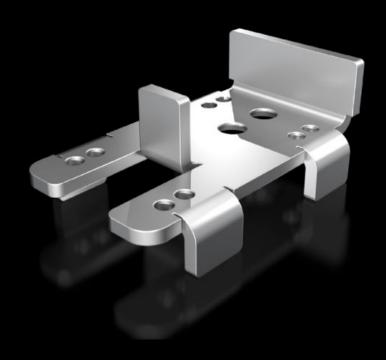

## VX 5302.351 - Mounting bracket for door operated switches in VX, VX IT, TX CableNet

For attaching a door-operated switch to the enclosure frame.

## **Features**

| Model No.             | VX 5302.351                                                                                                                                                                                                                                                                                    |
|-----------------------|------------------------------------------------------------------------------------------------------------------------------------------------------------------------------------------------------------------------------------------------------------------------------------------------|
| Product description   | To secure a door-operated switch to the frame of the VX, VX IT and TX CableNet in conjunction with the various door variants in these enclosure systems. Depending on the door variant, this is secured to the horizontal frame section at the top or onto the vertical sections at the sides. |
| Supply includes       | Assembly parts                                                                                                                                                                                                                                                                                 |
| Packs of              | 1 pc(s).                                                                                                                                                                                                                                                                                       |
| Net weight            | 0.065                                                                                                                                                                                                                                                                                          |
| Gross weight          | 0.069                                                                                                                                                                                                                                                                                          |
| Customs tariff number | 83024900                                                                                                                                                                                                                                                                                       |
| EAN                   | 4028177965645                                                                                                                                                                                                                                                                                  |
| ETIM 9                | EC002620                                                                                                                                                                                                                                                                                       |
| ECLASS 8.0            | 27189234                                                                                                                                                                                                                                                                                       |