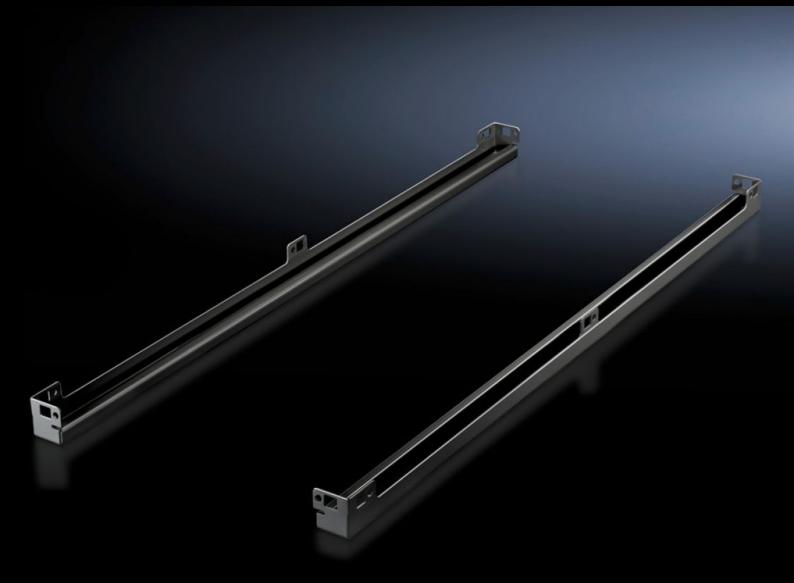

## DK 5501.305 - Base mount for TS IT

To accommodate gland plate modules. RAL 9005 (black) version.

## **Features**

| Model No.             | DK 5501.305                                                                              |
|-----------------------|------------------------------------------------------------------------------------------|
| Product description   | To accommodate gland plate modules. RAL 9005 (black) Version.                            |
| Benefits              | Tool-free mounting or screw-fastening. Easily retroffitted and combined with stabiliser. |
| Material              | Sheet steel                                                                              |
| Surface finish        | Spray-finished                                                                           |
| Colour                | RAL 9005                                                                                 |
| Supply includes       | 2 mounting rails including assembly parts.                                               |
| To fit                | Depth: 600 mm                                                                            |
| Packs of              | 2 pc(s).                                                                                 |
| Customs tariff number | 73269098                                                                                 |
| EAN                   | 4028177678910                                                                            |
| ETIM 9                | EC002620                                                                                 |
| ECLASS 8.0            | 27189261                                                                                 |