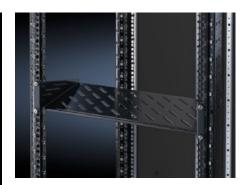

## DK 5501.615 - Component shelf 2 U, static installation

Component shelf 2 U, static installation for attachment to the 482.6 mm (19") system punchings. Load capacity: 25 kg.

#### **Features**

| Model No.                     | DK 5501.615                                                                                                    |
|-------------------------------|----------------------------------------------------------------------------------------------------------------|
| Design                        | 482.6 mm (19")                                                                                                 |
| Product description           | For mounting between 482.6 mm (19") mounting angles.                                                           |
| Material                      | Sheet steel                                                                                                    |
| Surface finish                | Spray-finished                                                                                                 |
| Colour                        | RAL 9005                                                                                                       |
| Load capacity                 | 25 kg surface load, static                                                                                     |
| Note                          | Not suitable for combination with telescopic slides.                                                           |
| Dimensions                    | Width: 482.6 mm<br>Depth: 250 mm                                                                               |
| Packs of                      | 1 pc(s).                                                                                                       |
| Net weight                    | 2.078                                                                                                          |
| Gross weight                  | 2.125                                                                                                          |
| PCF per pack (cradle-to-gate) | 9.5 kg CO2 eq (Cat B)                                                                                          |
| Note on PCF category          | Category B: PCF value (cradle-to-gate) based on the product weight, approximately calculated and self-declared |
|                               |                                                                                                                |