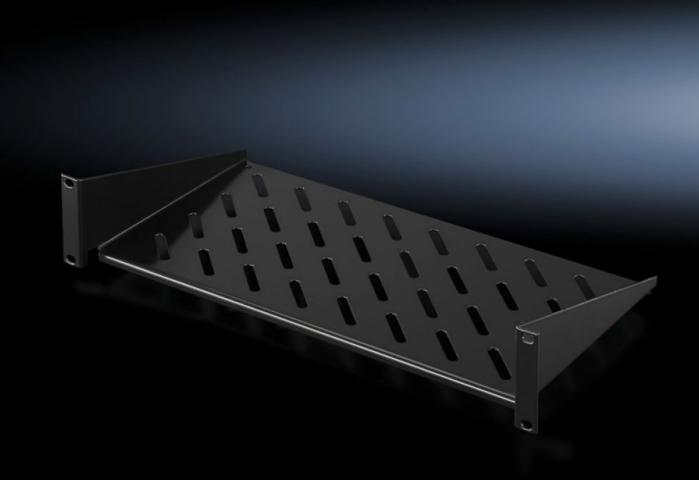

## DK 5501.615 - Component shelf 2 U, static installation

Component shelf 2 U, static installation for attachment to the 482.6 mm (19") system punchings. Load capacity: 25 kg.

#### **Features**

| Model No.                     | DK 5501.615                                                                                                    |
|-------------------------------|----------------------------------------------------------------------------------------------------------------|
| Design                        | 482.6 mm (19")                                                                                                 |
| Product description           | For mounting between 482.6 mm (19") mounting angles.                                                           |
| Material                      | Sheet steel                                                                                                    |
| Surface finish                | Spray-finished                                                                                                 |
| Colour                        | RAL 9005                                                                                                       |
| Load capacity                 | 25 kg surface load, static                                                                                     |
| Note                          | Not suitable for combination with telescopic slides.                                                           |
| Dimensions                    | Width: 482.6 mm<br>Depth: 250 mm                                                                               |
| Packs of                      | 1 pc(s).                                                                                                       |
| Net weight                    | 2.078                                                                                                          |
| Gross weight                  | 2.125                                                                                                          |
| PCF per pack (cradle-to-gate) | 9.5 kg CO2 eq (Cat B)                                                                                          |
| Note on PCF category          | Category B: PCF value (cradle-to-gate) based on the product weight, approximately calculated and self-declared |
|                               |                                                                                                                |