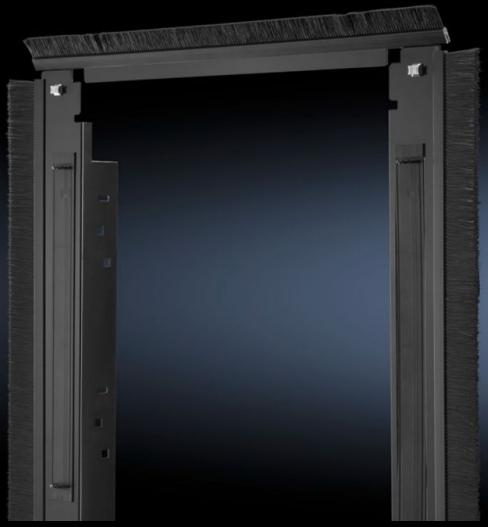

## DK 5501.905 - Air baffle plates for TS IT 482.6 mm (19") mounting frames

To separate the hot/cold zones within an enclosure with aisle containment or when using an LCP system.

#### **Features**

| Model No.            | DK 5501.905                                                                                                                                       |
|----------------------|---------------------------------------------------------------------------------------------------------------------------------------------------|
| Product description  | With all-round brush strip for collision-free shielding with installed rail systems on the outer mounting level.                                  |
| Applications         | To separate the hot/cold zones within an enclosure with aisle containment or when using an LCP system.                                            |
| Material             | Sheet steel<br>Blanking panel: Plastic, UL 94-HB, halogen-free<br>Brush strip: Plastic, UL 94-HB                                                  |
| Surface finish       | Spray-finished                                                                                                                                    |
| Colour               | RAL 9005                                                                                                                                          |
| Supply includes      | 2 vertical trim panels 2 horizontal trim panels 4 brush strips Assembly parts                                                                     |
| Assembly instruction | The vertical and horizontal trim panels with brush strip may be fitted on both the front and rear 482.6 mm (19") mounting frame for partitioning. |
| To fit               | Width: 600 mm<br>Height: 2,000 mm                                                                                                                 |
|                      |                                                                                                                                                   |