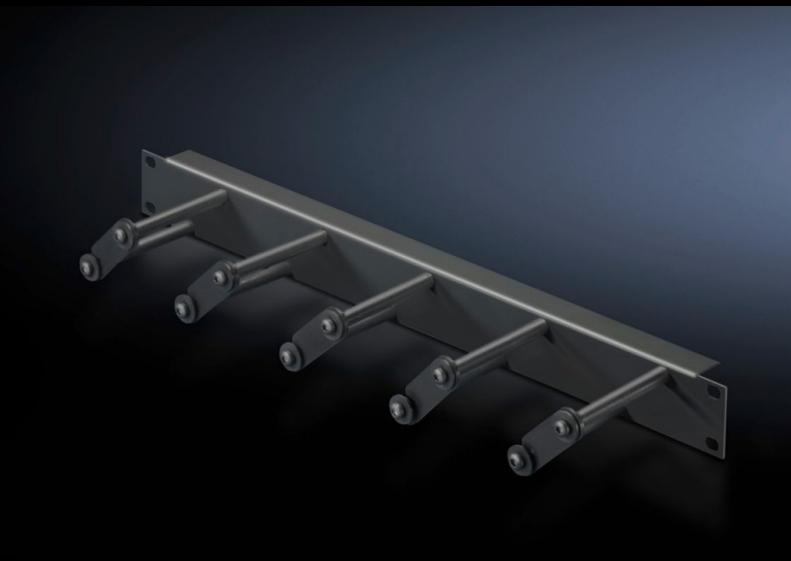

# Cable management panel with cable routing bars

State: 5/09/2025 (Source: rittal.com/au-en)

## DK 5502.225 - Cable management panel with cable routing bars for horizontal cable management

For horizontal management of the patch cables with cable routing bars, allows user-friendly modification and extension of the cabling by opening the individual cable routing bars.

#### **Features**

| Model No.                     | DK 5502.225                                                                                                                                                                        |
|-------------------------------|------------------------------------------------------------------------------------------------------------------------------------------------------------------------------------|
| Product description           | For horizontal management of the patch cables with 5 cable routing bars. Opening the individual cable routing bars allows user-friendly modification and extension of the cabling. |
| Material                      | Panel: Sheet steel, spray finished<br>Cable routing bars: Plastic                                                                                                                  |
| Depth of bars                 | 100 mm                                                                                                                                                                             |
| Number bars per U             | 5                                                                                                                                                                                  |
| Dimensions                    | Width: 482.6 mm                                                                                                                                                                    |
| Units                         | 1 U                                                                                                                                                                                |
| Packs of                      | 1 pc(s).                                                                                                                                                                           |
| Net weight                    | 0.5                                                                                                                                                                                |
| Gross weight                  | 0.632                                                                                                                                                                              |
| PCF per pack (cradle-to-gate) | 2.4 kg CO2 eq (Cat B)                                                                                                                                                              |
| Note on PCF category          | Category B: PCF value (cradle-to-gate) based on the product weight, approximately calculated and self-declared                                                                     |
| Customs tariff number         | 94039910                                                                                                                                                                           |
| EAN                           | 4028177679337                                                                                                                                                                      |
| E-Number Sweden               | E7239788                                                                                                                                                                           |
| ETIM 9                        | EC002624                                                                                                                                                                           |
| ECLASS 8.0                    | 27189265                                                                                                                                                                           |
|                               |                                                                                                                                                                                    |