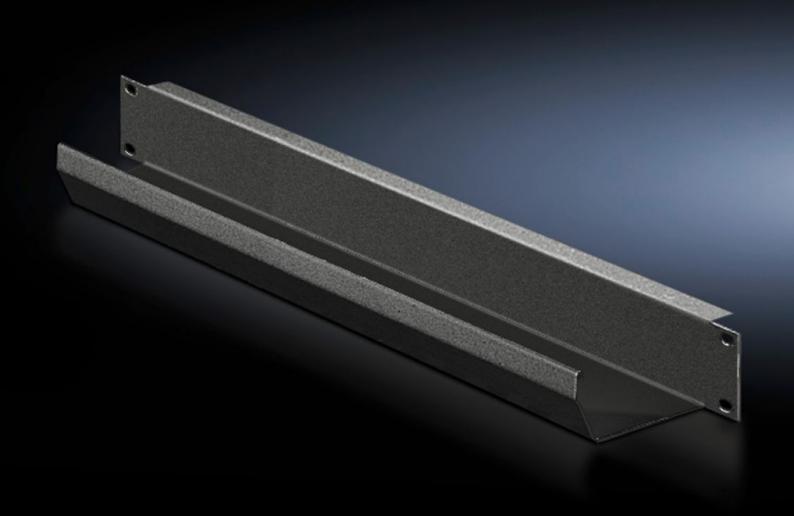

## DK 5502.245 - Cable routing channel 482.6 mm (19")

To hold the patching cables.

## **Features**

| Model No.                     | DK 5502.245                                                                                                    |
|-------------------------------|----------------------------------------------------------------------------------------------------------------|
| Product description           | To hold the patching cables.                                                                                   |
| Material                      | Sheet steel                                                                                                    |
| Surface finish                | Spray-finished                                                                                                 |
| Colour                        | RAL 9005                                                                                                       |
| Dimensions                    | Width: 482.6 mm<br>Depth: 85 mm                                                                                |
| Units                         | 1 U                                                                                                            |
| Packs of                      | 1 pc(s).                                                                                                       |
| Net weight                    | 0.9                                                                                                            |
| Gross weight                  | 1.033                                                                                                          |
| PCF per pack (cradle-to-gate) | 3.9 kg CO2 eq (Cat B)                                                                                          |
| Note on PCF category          | Category B: PCF value (cradle-to-gate) based on the product weight, approximately calculated and self-declared |
| Customs tariff number         | 73269098                                                                                                       |
| EAN                           | 4028177679351                                                                                                  |
| E-Number Sweden               | E7239791                                                                                                       |
| ETIM 9                        | EC000322                                                                                                       |
| ECLASS 8.0                    | 27400604                                                                                                       |
|                               |                                                                                                                |